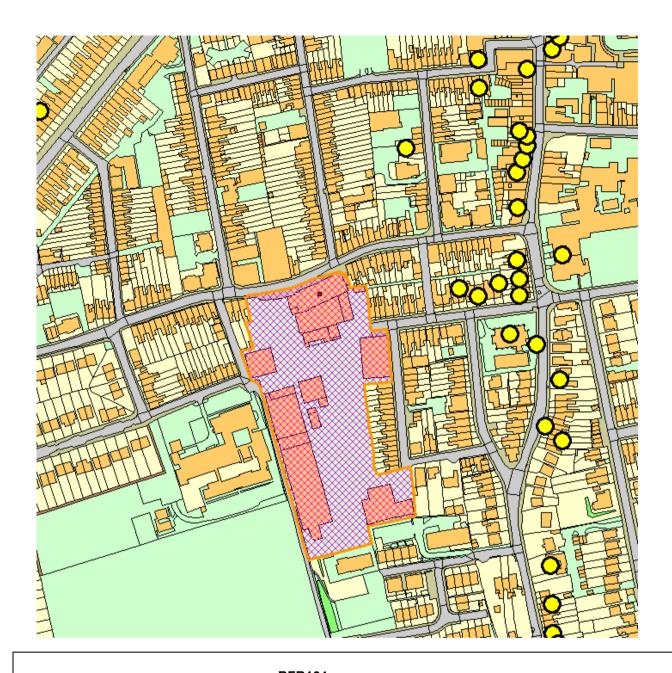

oarding Kennels, Palmers Road, Wootton, Ryde, Isle Of Wight



21/01967/FUL

Roseglen , 12 Palmerston Road, Shanklin, Isle Of Wight, PO37 6AS



21/02041/FUL Fairview Residential Care Home, 37 Clatterford Road, Newport, Isle Of Wight, PO30 1PA



21/02333/FUL

Kennels, Mill Cottage, Bagwich Lane, Godshill, Ventnor



21/02054/FUL

36 Nelson Street, Ryde, Isle Of Wight, PO33 2EY,



**BFR158** 

21/00031/ARM

Former Harcourt Sands Holiday Park, Puckpool Hill, Seaview, Ryde, Isle Of Wight



BFR159

21/00699/ARM

Former Harcourt Sands Holiday Park, Puckpool Hill, Seaview, Ryde, Isle Of Wight



P/00910/1

91-93B High Street, Ryde, Isle Of Wight, PO33,



21/00684/FUL

Land At Lee Farm, Main Road, Wellow, Isle Of Wight,



20/01227/ARM

13 Gills Cliff Road, Ventnor, Isle Of Wight, PO38 1LH,



**BFR164** 

Land at Moreys Timber Yard Trafalgar Road, Newport, Isle Of Wight



Polars Guest House & Blind Home, Staplers Road, Newport, Isle Of Wight, PO302DE



**BFR166** 

St Mary's RC Church, 55 High Street, Ryde, Isle Of Wight, PO332RE