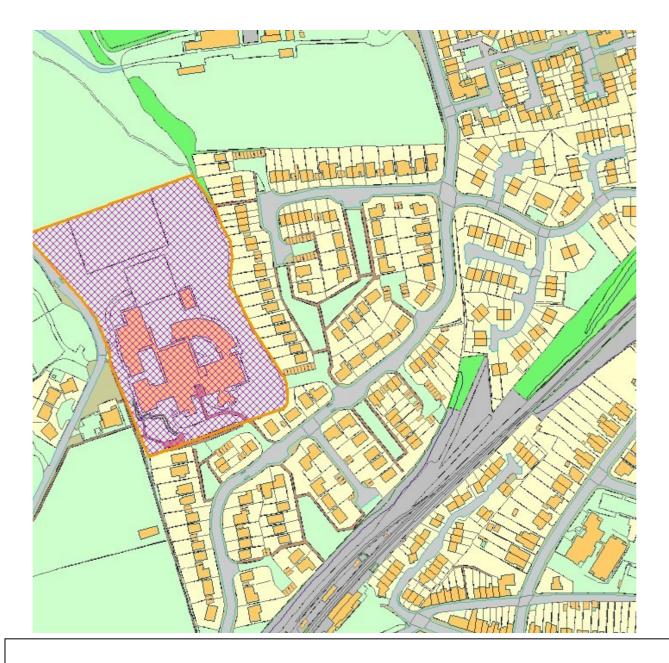

**BFR101** 

Former Weston Primary School site, Weston Road, Totland, Isle Of Wight, PO39 0HA

BFR103

P/00802/17 Bay House Hotel, 8 Chine Avenue, Shanklin, Isle Of Wight, PO376AG

BFR104

Buildings at Lee Farm, Main Road, Wellow, Yarmouth