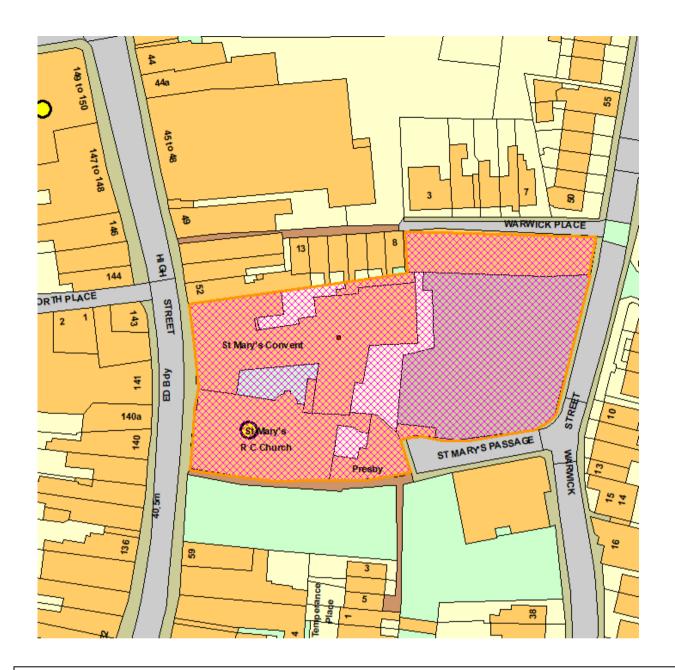

Polars Guest House & Blind Home, Staplers Road, Newport, Isle Of Wight, PO302DE

**BFR166** 

St Mary's RC Church, 55 High Street, Ryde, Isle Of Wight, PO332RE