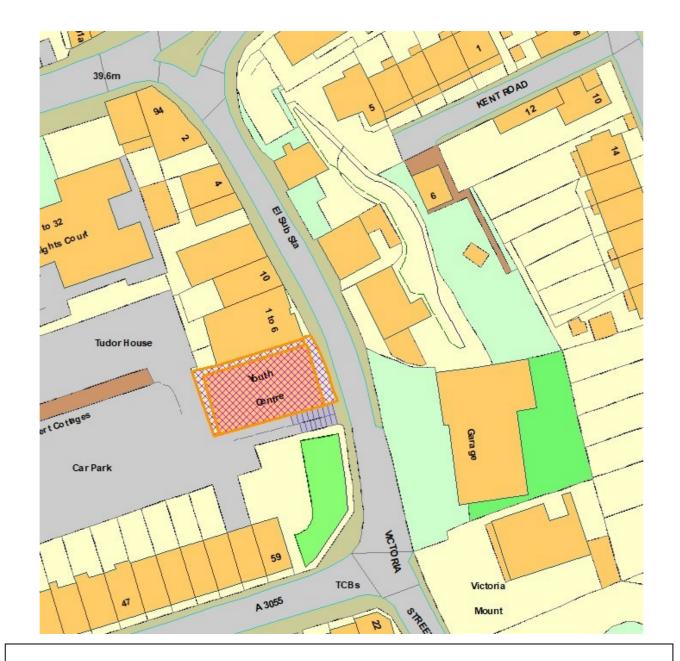

Former Ventnor Youth Centre, Victoria Street, Ventnor, Isle of Wight

St Thomas Street Car park, St Thomas Street (South), Ryde, Isle of Wight

20/00455/FUL Former Town Hall, Grafton Street, Sandown, Isle Of Wight