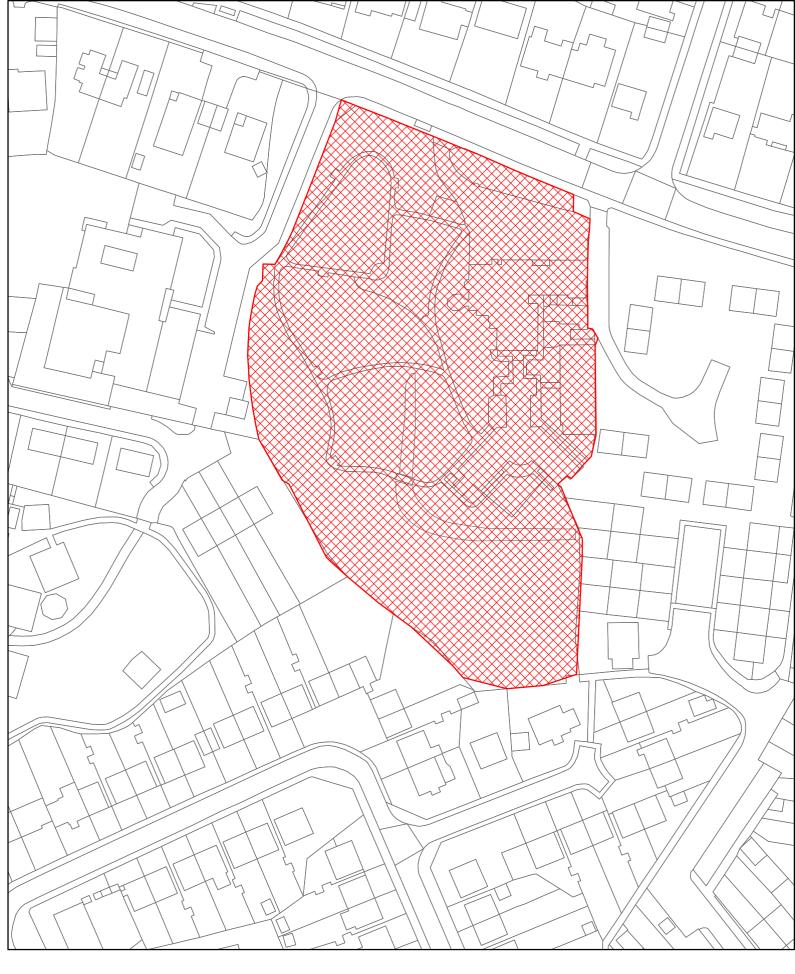

## **Draft Island Planning Strategy – July 2021 version**

Policy H2 & Appendix 1: Sites allocated for Housing

Map booklet

HA002 Land and School buildings at Weston Primary School Weston Road, Totland

HA003 Land to the rear of Lanes End Totland