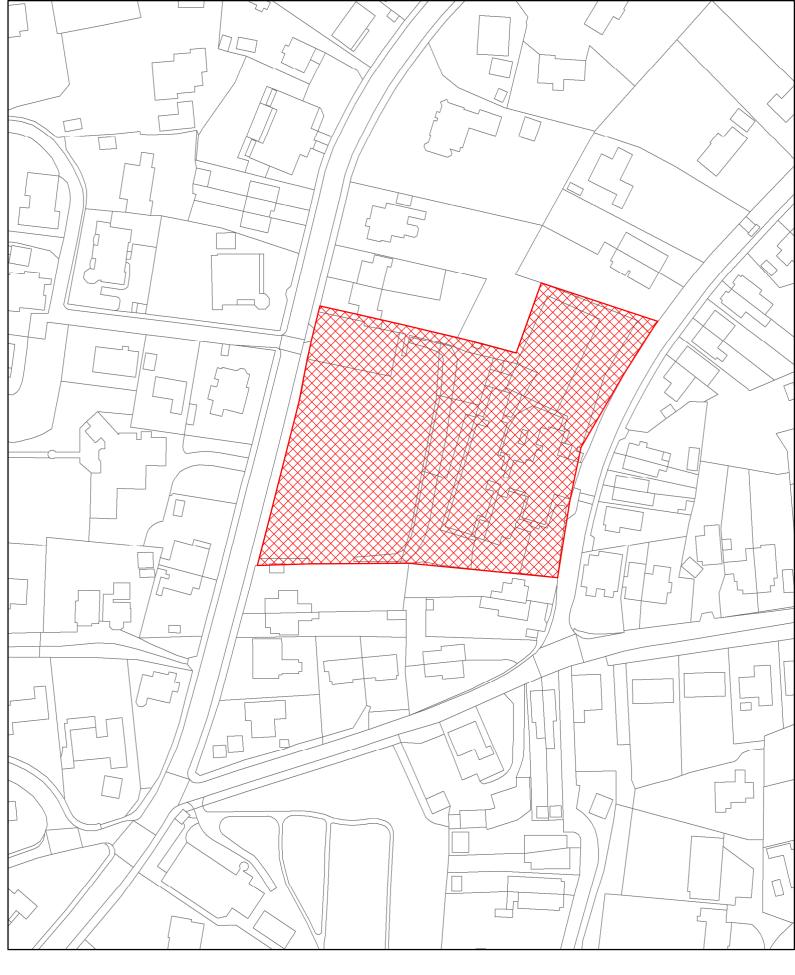

HA005 Land to the east of Football Club, Camp Road Freshwater

HA006 Heathfield Campsite, Heathfield Road Freshwater

HA008 Church Field, Copse Lane Freshwater

HA018 Green Gate Industrial Estate, Thetis Road Cowes