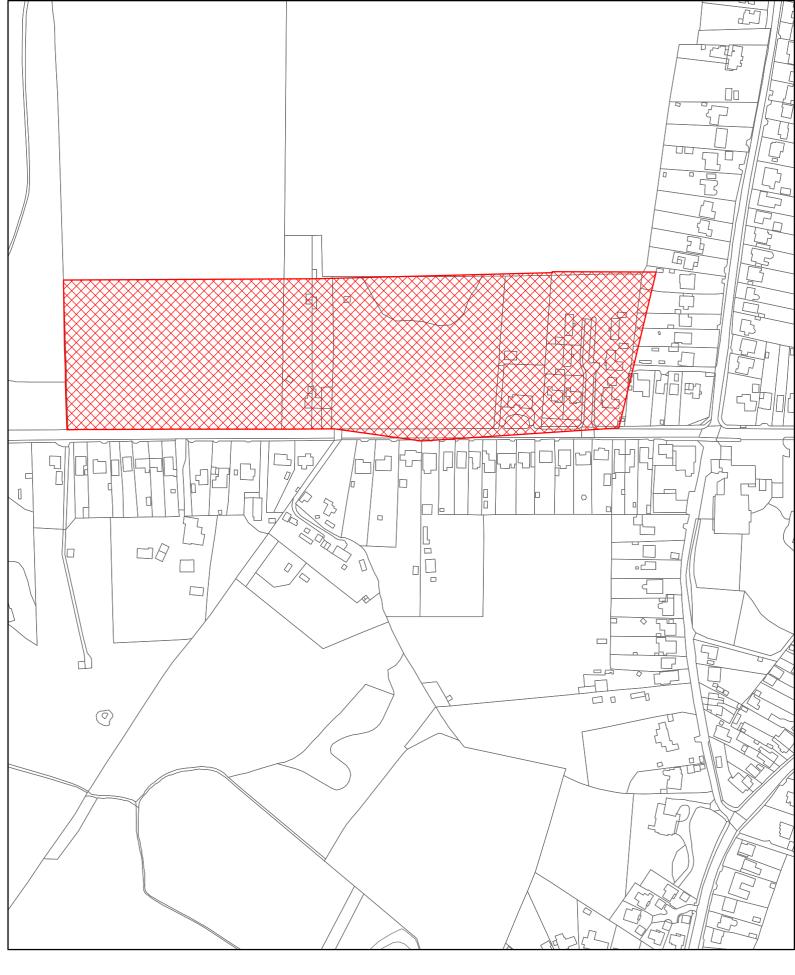

HA035 Land off Gunville Road (west) Newport

HA036 Land at Noke Common, Newport

HA037 Former Library HQ, Land Adjacent St Mary's Hospital, Newport Roa, Newport

HA038 Land of Broadwood Lane Newport

HA039 Former HMP Site Newport