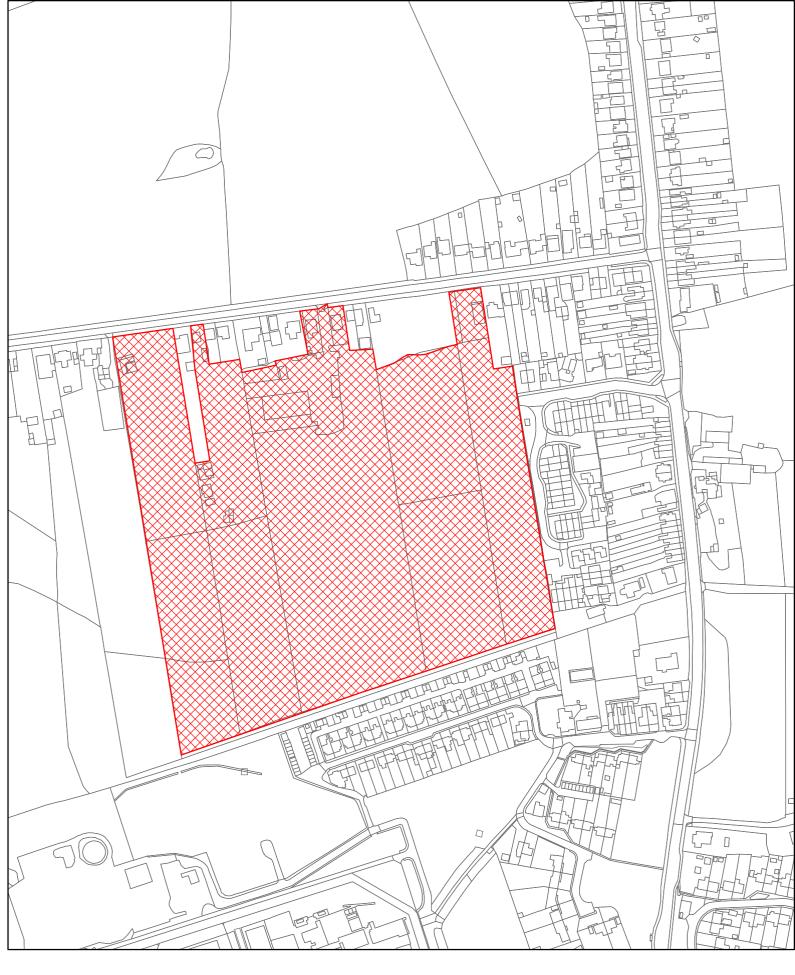

HA114 Land to the east of Birch Close and north of Solent Gardens,Freshwater

ISLE*of* WIGHT

HA115 Polars Guest House & Blind Home Staplers Road Newport

HA116 St Mary's RC Church, 55 High Street Ryde