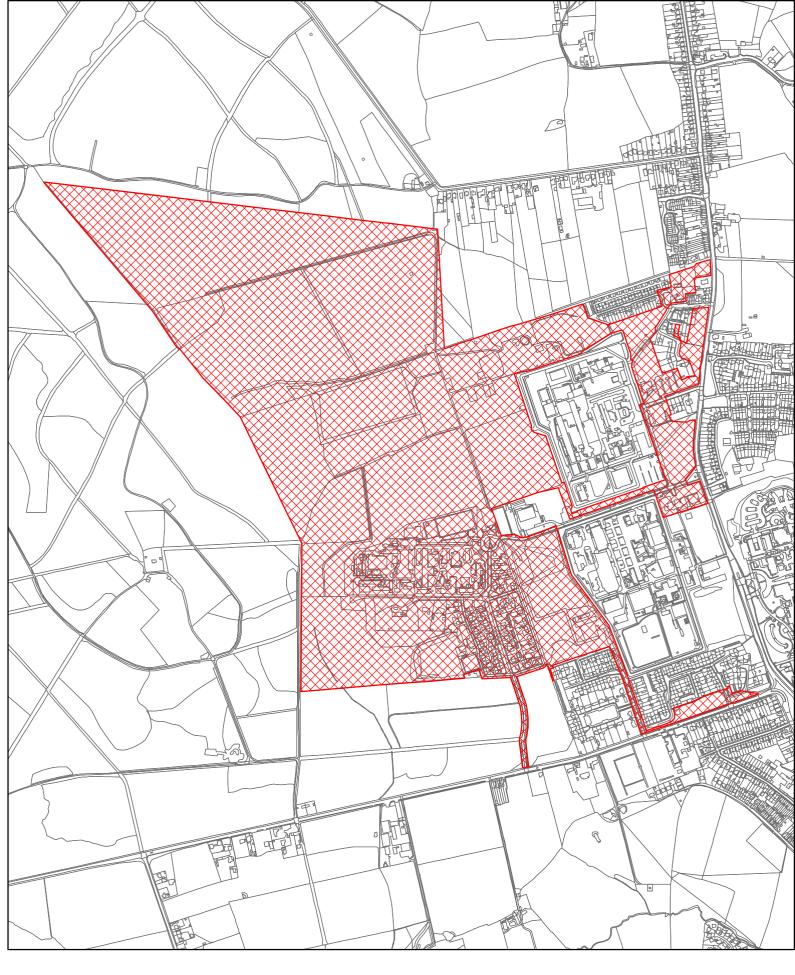

HA035 Land off Gunville Road (west) Newport

HA036 Land at Noke Common, Newport

HA037 Former Library HQ, Land Adjacent St Mary's Hospital, Newport Roa, Newport

HA038 Land of Broadwood Lane Newport

HA039 Former HMP Site Newport