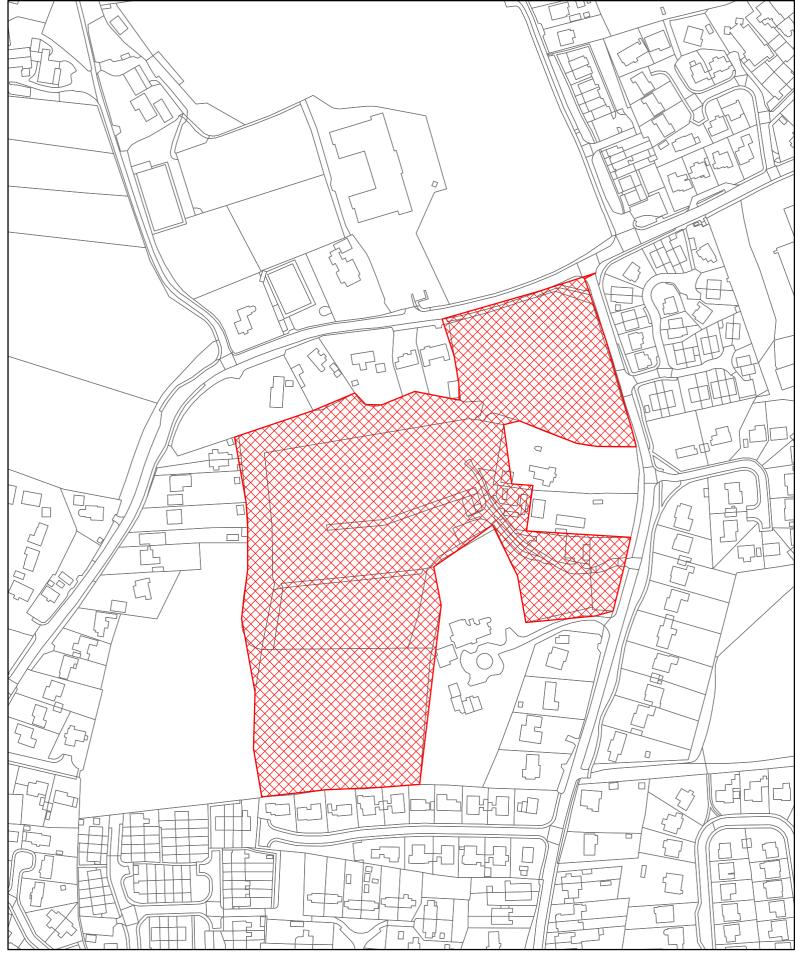

HA096 Land adjioning Scotland Farm and Tresslewood Care Village, Scotland Corner, Godshill

HA110 Land at Morey's Timer Yard, Trafalgar Road Newport

HA112 Land at Harcourt Sands Ryde

HA113 Land at Red Funnel East Cowes