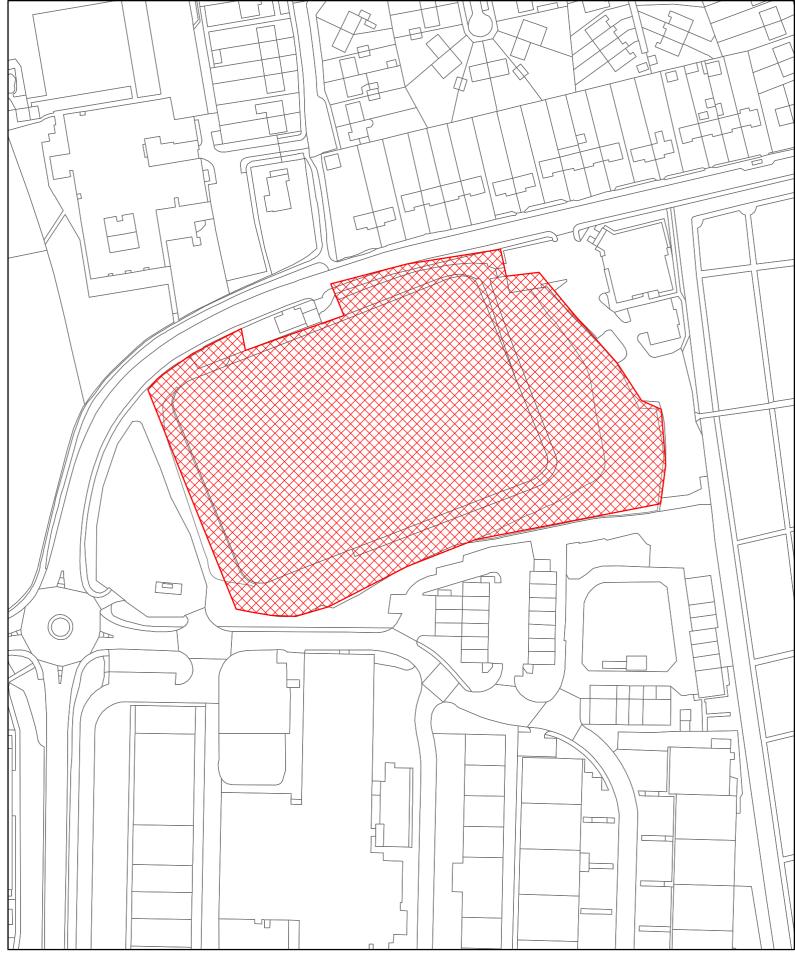

HA096 Land adjioning Scotland Farm and Tresslewood Care Village, Scotland Corner, Godshill

HA110 Land at Morey's Timer Yard, Trafalgar Road Newport

HA112 Land at Harcourt Sands Ryde

HA113 Land at Red Funnel East Cowes