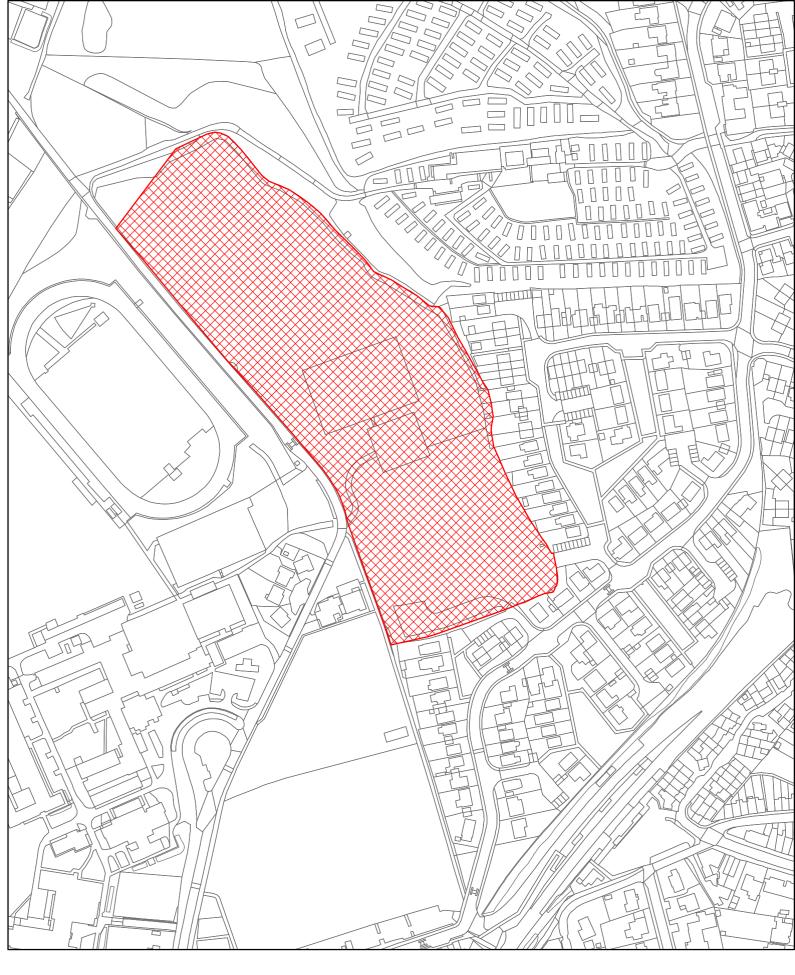

HA060 Westridge Cross Dairy and Land to the north of Bullen Road Ryde

HA062 Land off Quarry Road Ryde

HA064 Land north of Mill Road and east of High St Bembridge

ISLE*of* WIGHT 000

HA065 Land east of Hillway Road and south of Steyne Road, Bembridge