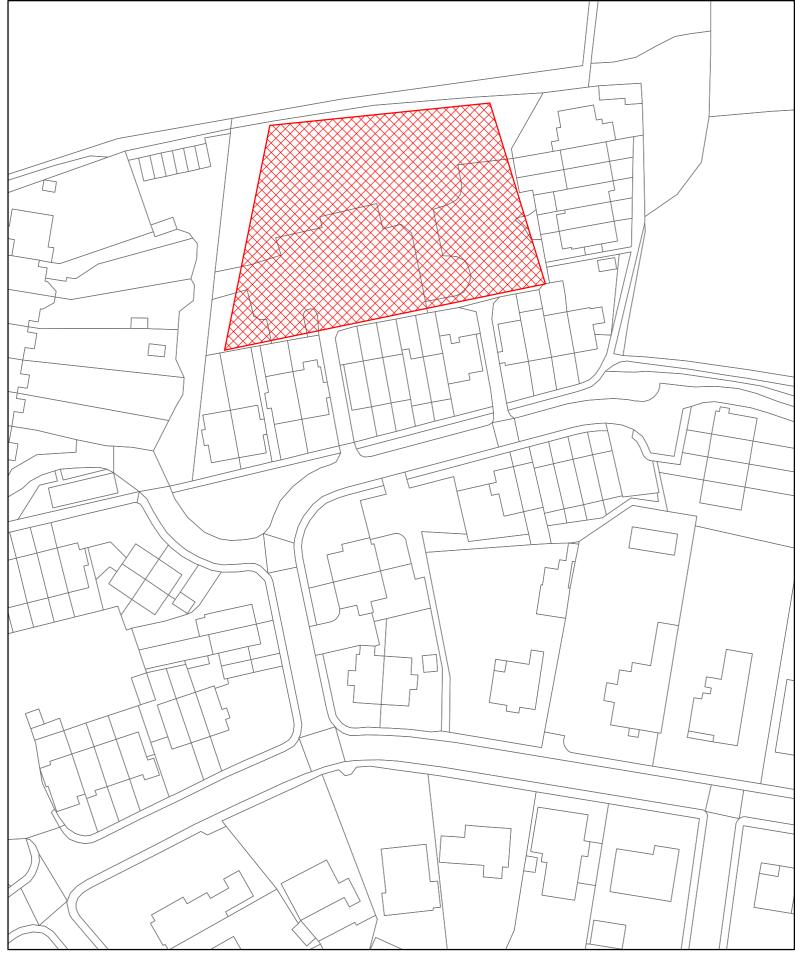

HA114 Land to the east of Birch Close and north of Solent Gardens,Freshwater

ISLE*of* WIGHT

HA115 Polars Guest House & Blind Home Staplers Road Newport

HA116 St Mary's RC Church, 55 High Street Ryde