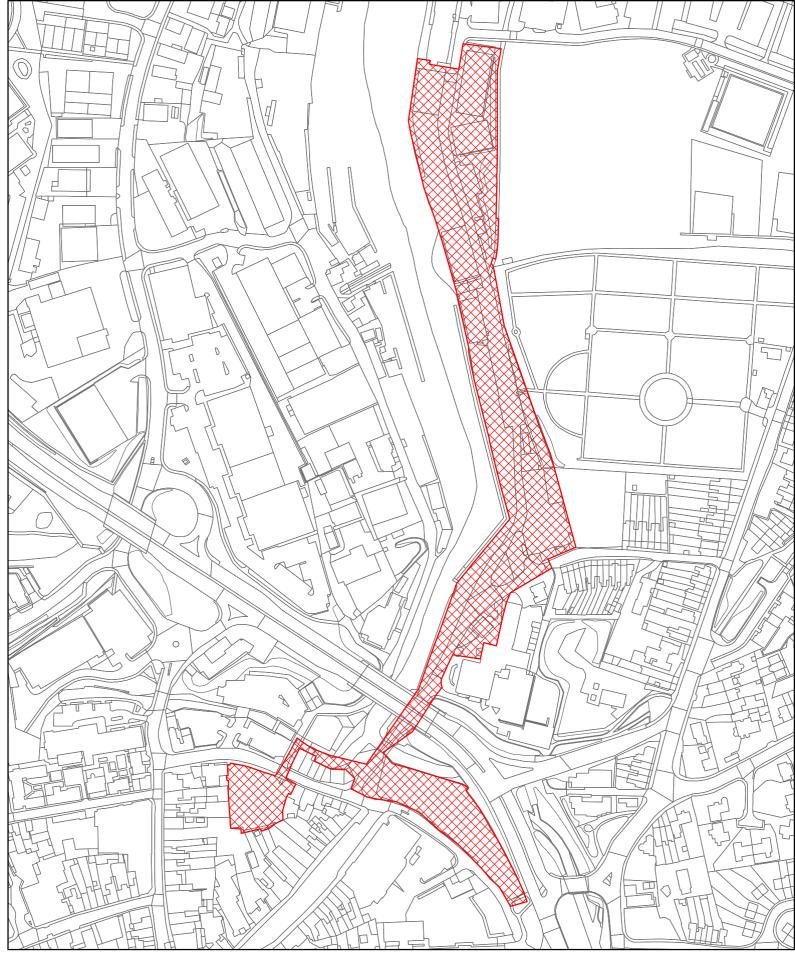

HA044 Newport Harbour Newport

HA046 Land at Crossway, East Cowes

HA051 Palmers Farm, Brocks Copse Road Wootton

HA053 Land adjoining Lushington Hill & Hunters Wootton

HA055 Old Hosiden Besson Site, Binstead Road Ryde