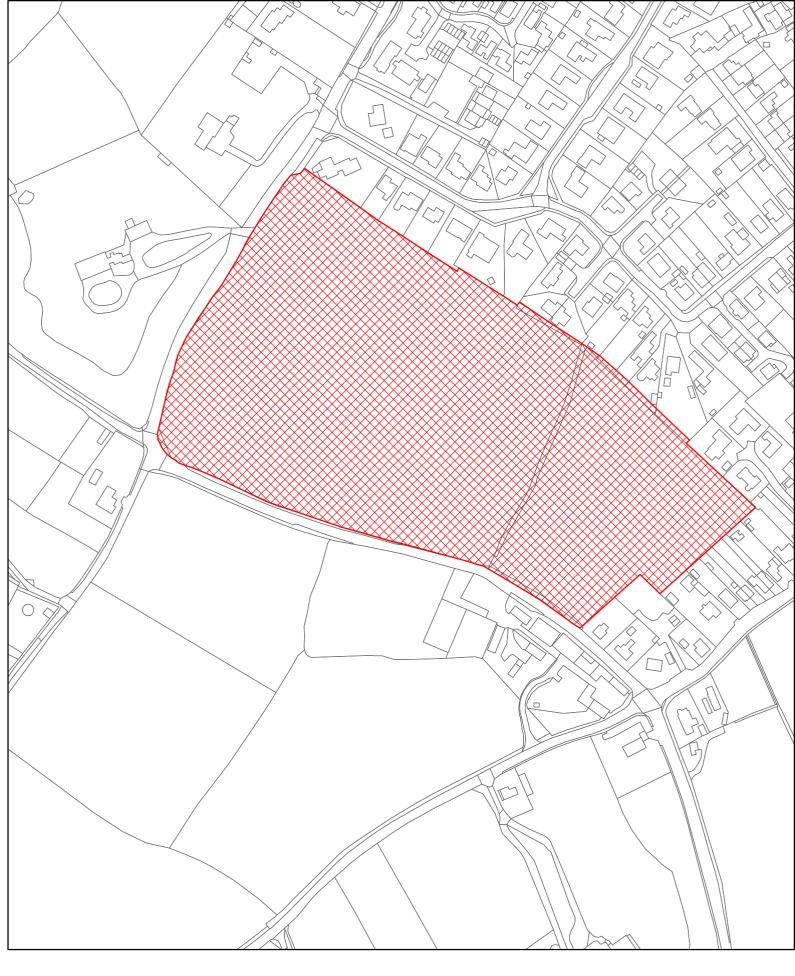

HA019 Medina Road Cowes

HA020 Former Somerton Reservoir, Newport Road Cowes

HA022 Somerton Farm, Newport Road Cowes

HA025 Land rear of 84 Wyatts Lane Northwood

HA026 Land rear of Harry Cheek Gardens and Wyatt Northwood