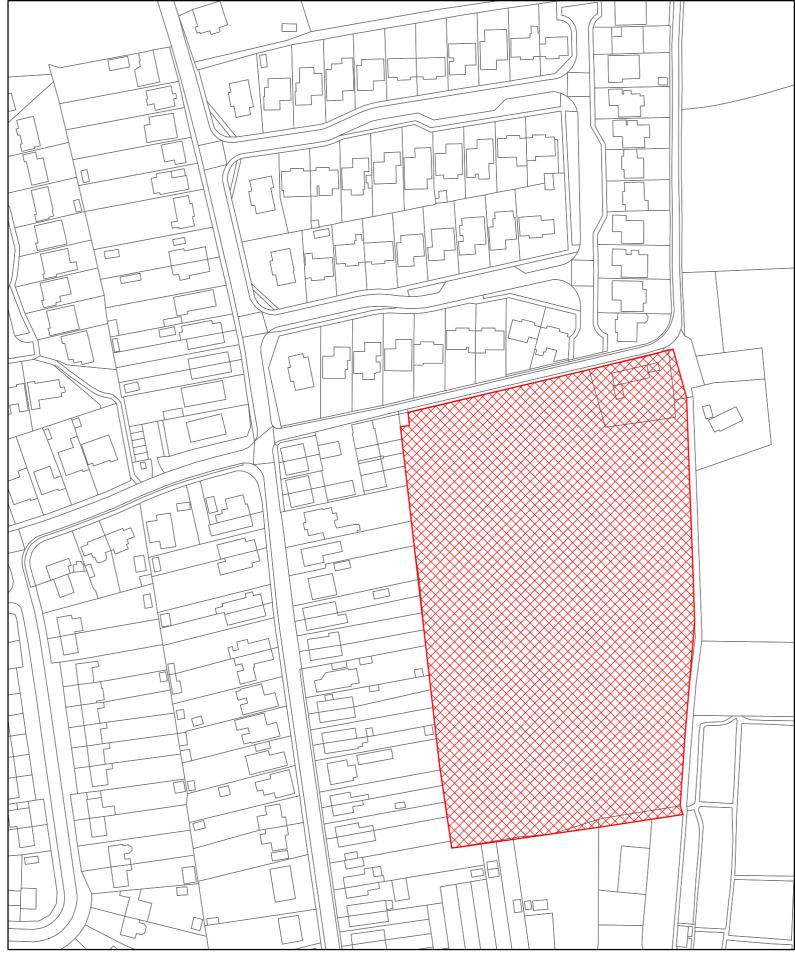

HA114 Land to the east of Birch Close and north of Solent Gardens,Freshwater

ISLE*of* WIGHT

HA115 Polars Guest House & Blind Home Staplers Road Newport

HA116 St Mary's RC Church, 55 High Street Ryde