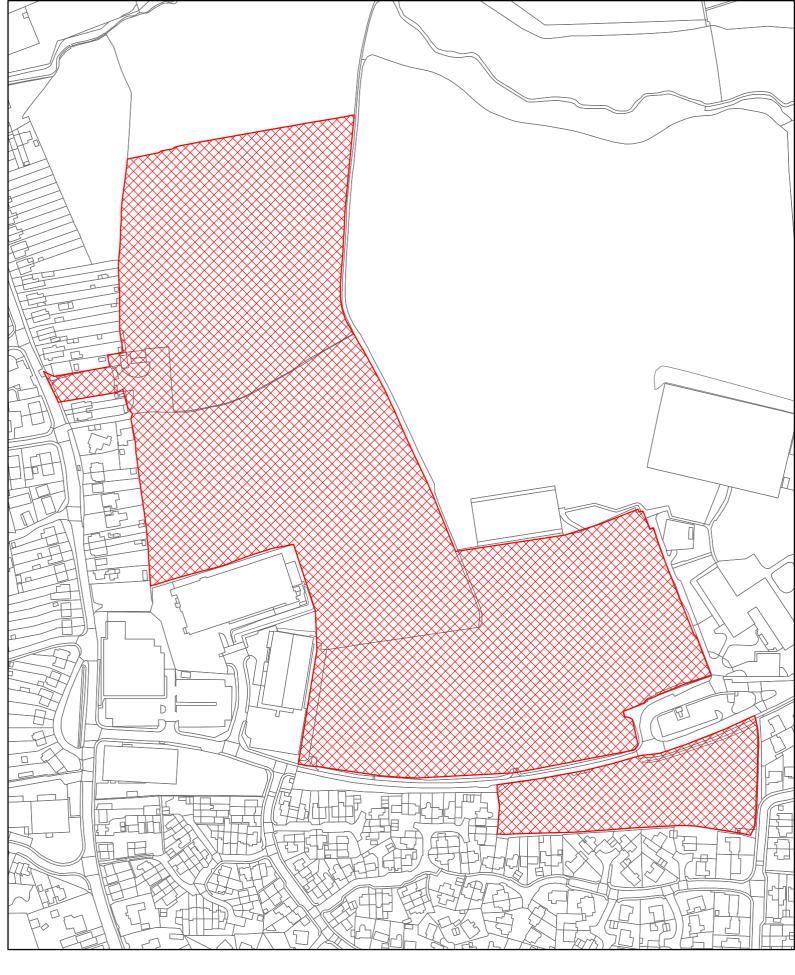

HA044 Newport Harbour Newport

HA046 Land at Crossway, East Cowes

HA051 Palmers Farm, Brocks Copse Road Wootton

HA053 Land adjoining Lushington Hill & Hunters Wootton

HA055 Old Hosiden Besson Site, Binstead Road Ryde