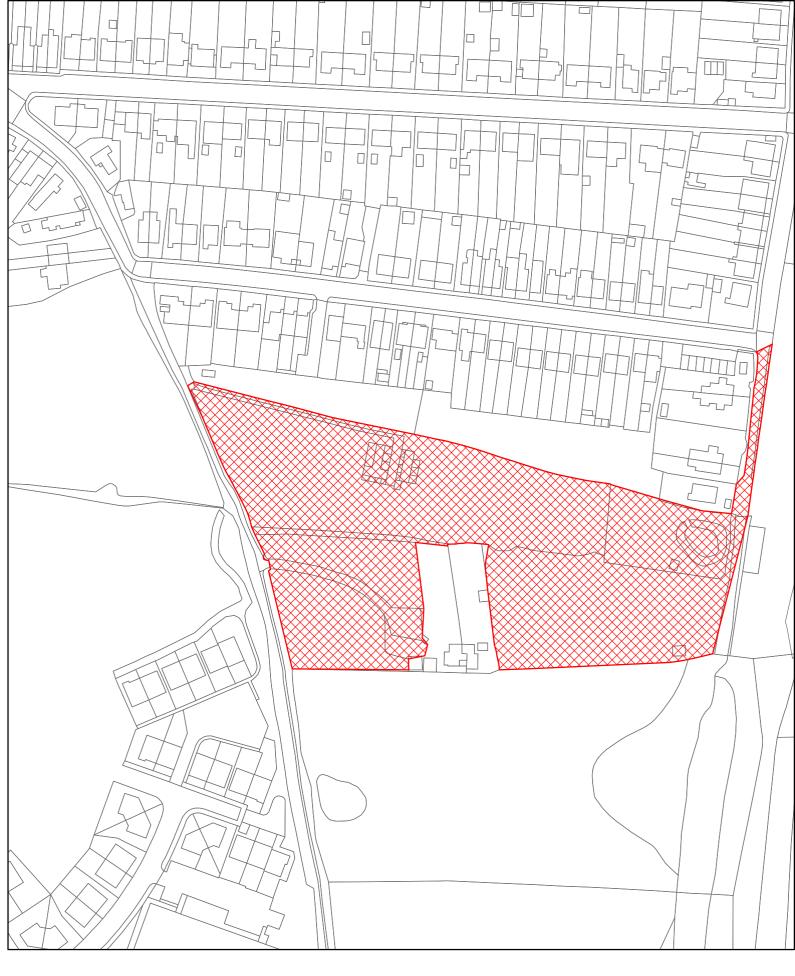

HA114 Land to the east of Birch Close and north of Solent Gardens,Freshwater

ISLE*of* WIGHT

HA115 Polars Guest House & Blind Home Staplers Road Newport

HA116 St Mary's RC Church, 55 High Street Ryde