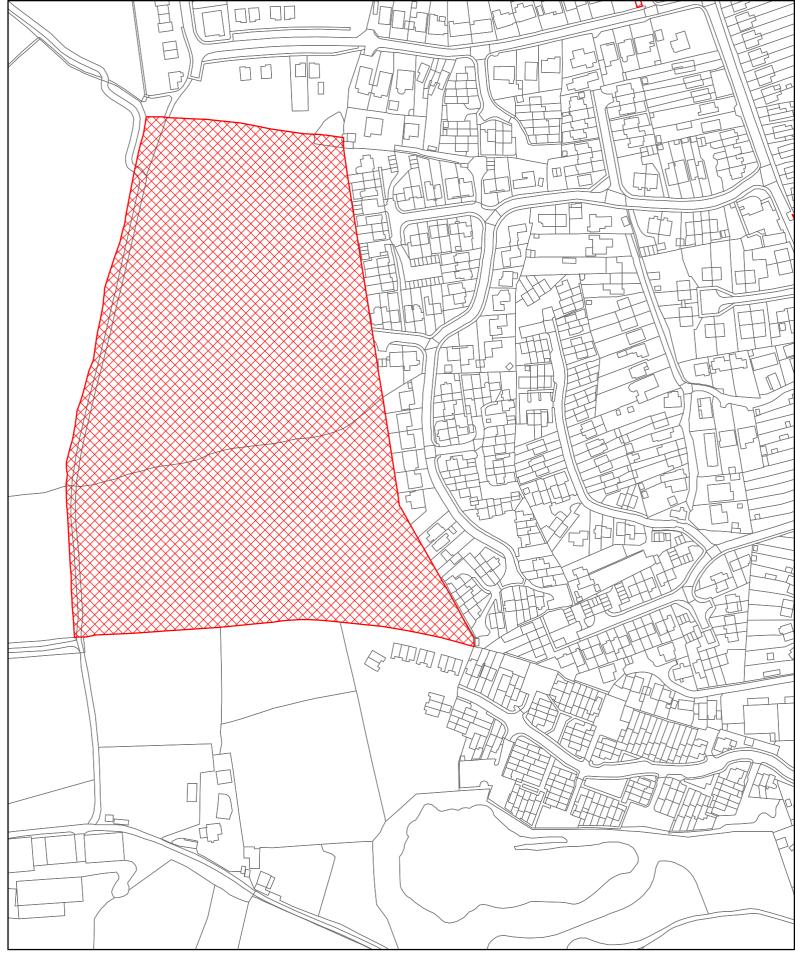

HA005 Land to the east of Football Club, Camp Road Freshwater

HA006 Heathfield Campsite, Heathfield Road Freshwater

HA008 Church Field, Copse Lane Freshwater

HA018 Green Gate Industrial Estate, Thetis Road Cowes