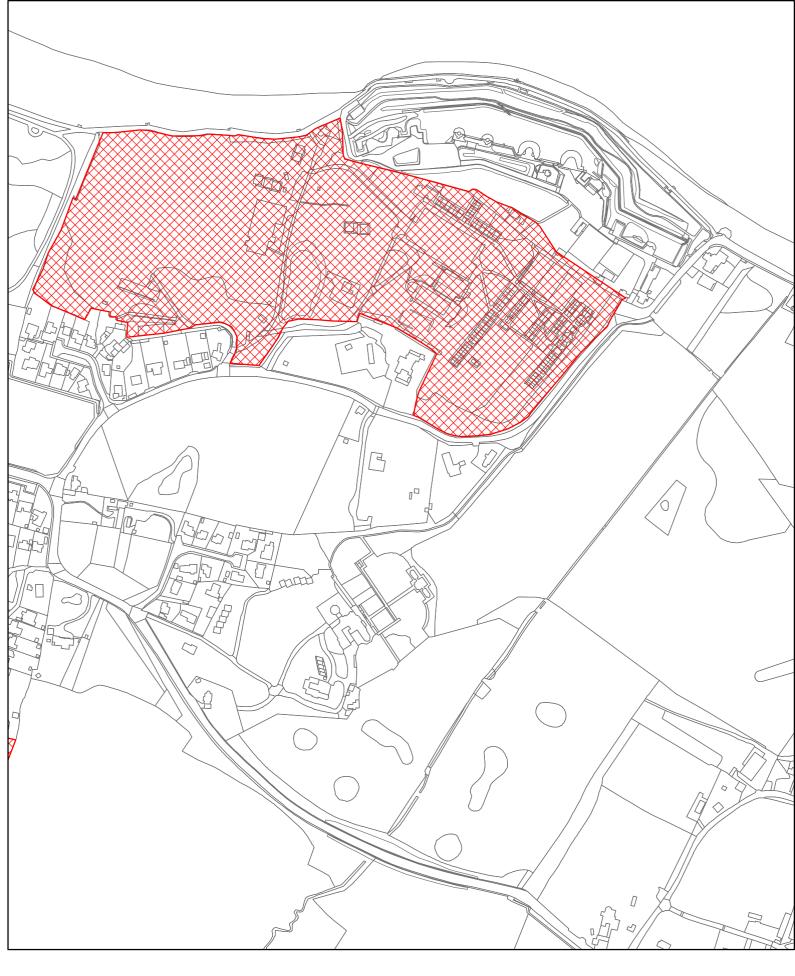

HA005 Land to the east of Football Club, Camp Road Freshwater

HA006 Heathfield Campsite, Heathfield Road Freshwater

HA008 Church Field, Copse Lane Freshwater

HA018 Green Gate Industrial Estate, Thetis Road Cowes