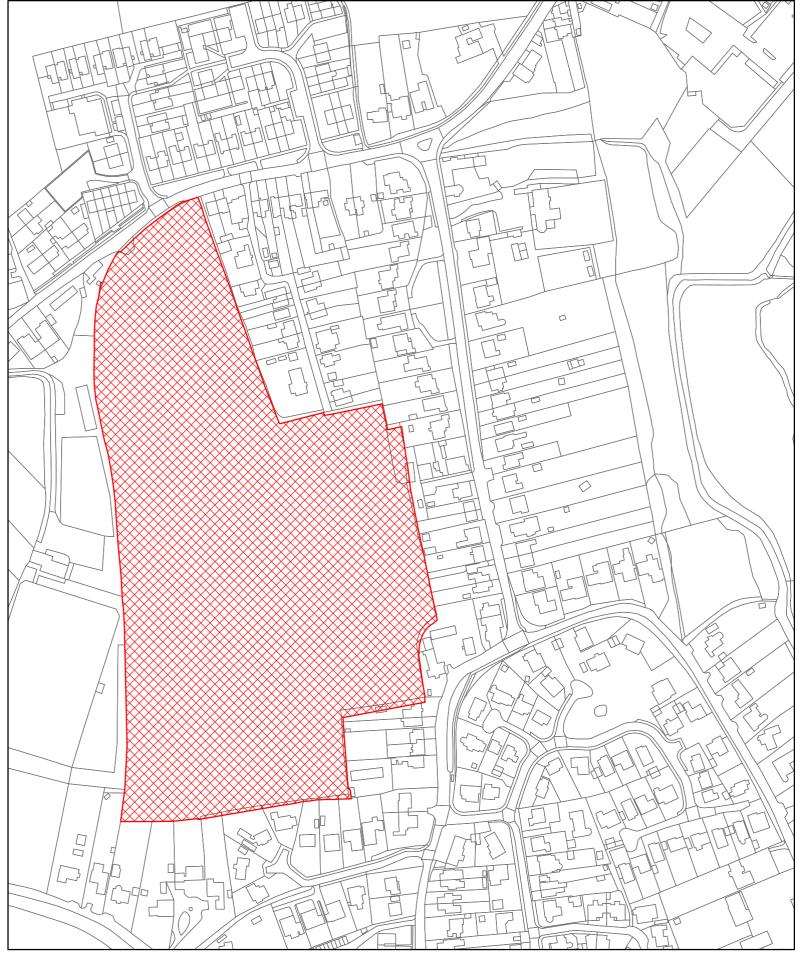

HA060 Westridge Cross Dairy and Land to the north of Bullen Road Ryde

HA062 Land off Quarry Road Ryde

HA064 Land north of Mill Road and east of High St Bembridge

ISLE*of* WIGHT 000

HA065 Land east of Hillway Road and south of Steyne Road, Bembridge