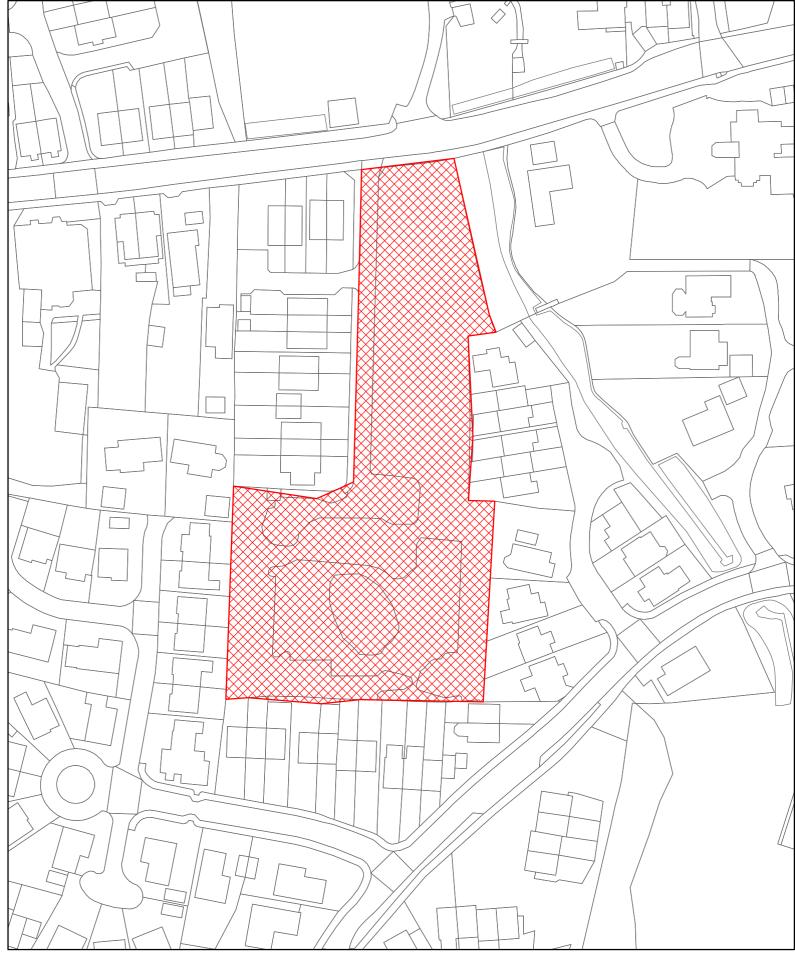

HA060 Westridge Cross Dairy and Land to the north of Bullen Road Ryde

HA062 Land off Quarry Road Ryde

HA064 Land north of Mill Road and east of High St Bembridge

ISLE*of* WIGHT 000

HA065 Land east of Hillway Road and south of Steyne Road, Bembridge