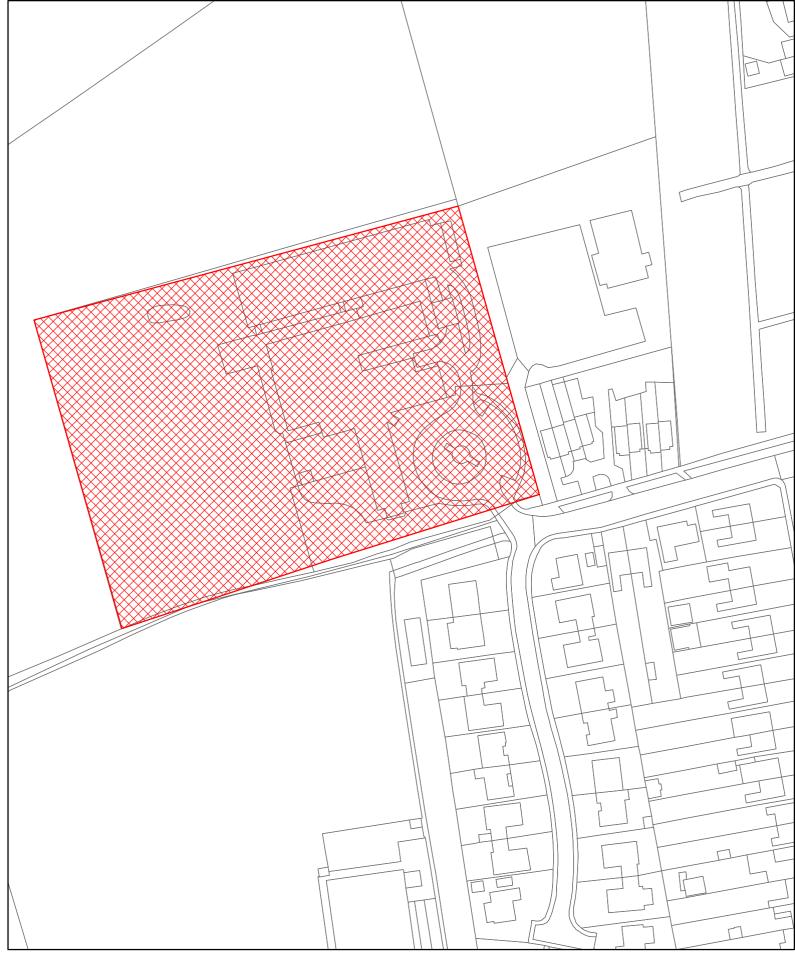

HA005 Land to the east of Football Club, Camp Road Freshwater

HA006 Heathfield Campsite, Heathfield Road Freshwater

HA008 Church Field, Copse Lane Freshwater

HA018 Green Gate Industrial Estate, Thetis Road Cowes