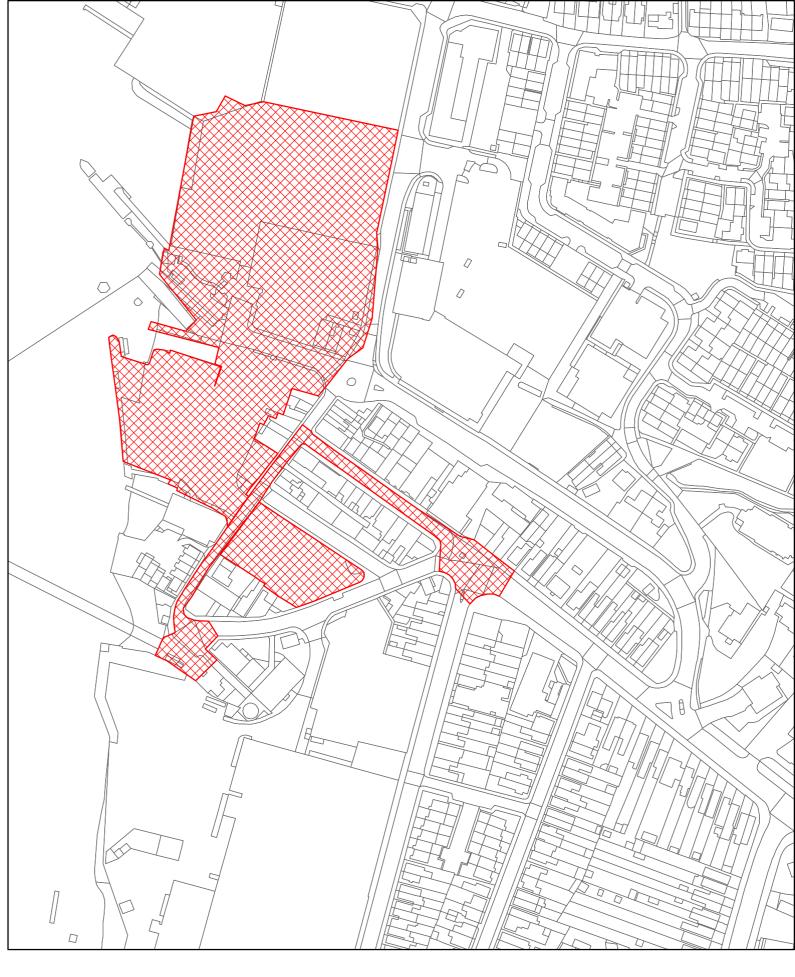

HA114 Land to the east of Birch Close and north of Solent Gardens,Freshwater

ISLE*of* WIGHT

HA115 Polars Guest House & Blind Home Staplers Road Newport

HA116 St Mary's RC Church, 55 High Street Ryde