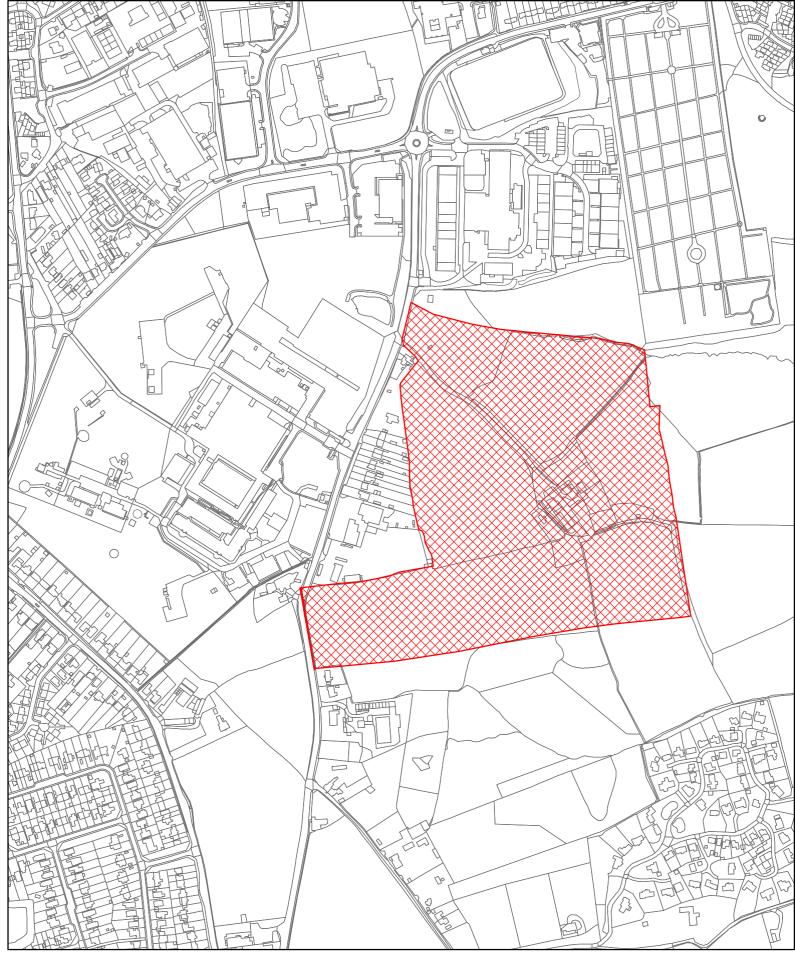

HA005 Land to the east of Football Club, Camp Road Freshwater

HA006 Heathfield Campsite, Heathfield Road Freshwater

HA008 Church Field, Copse Lane Freshwater

HA018 Green Gate Industrial Estate, Thetis Road Cowes