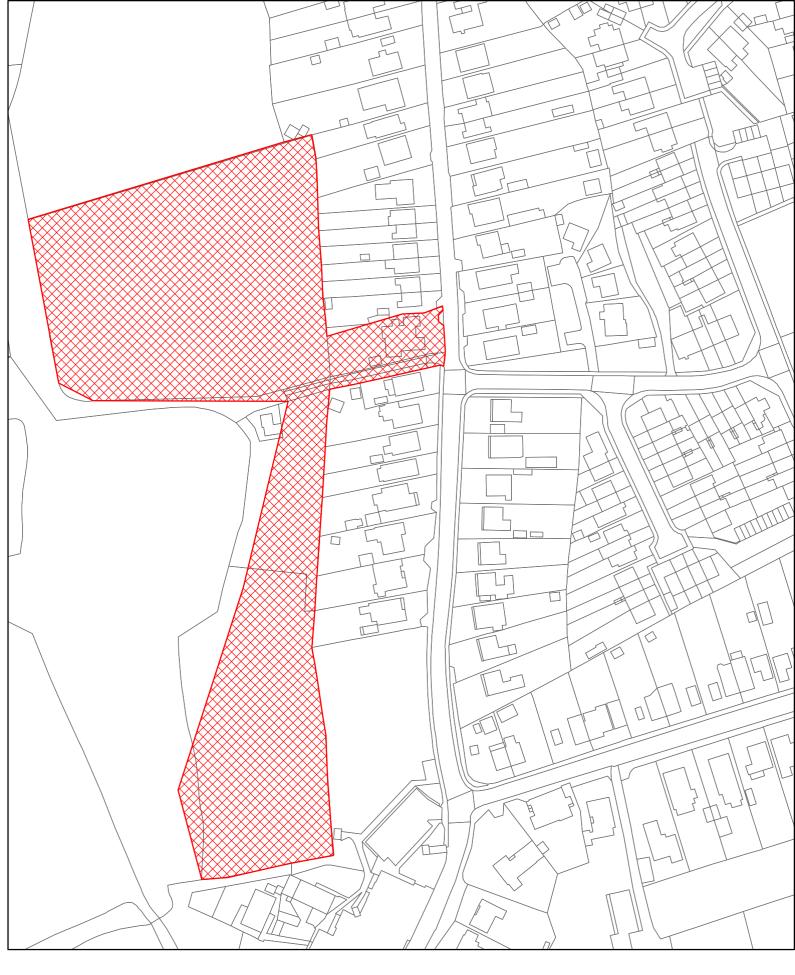

HA114 Land to the east of Birch Close and north of Solent Gardens,Freshwater

ISLE*of* WIGHT

HA115 Polars Guest House & Blind Home Staplers Road Newport

HA116 St Mary's RC Church, 55 High Street Ryde