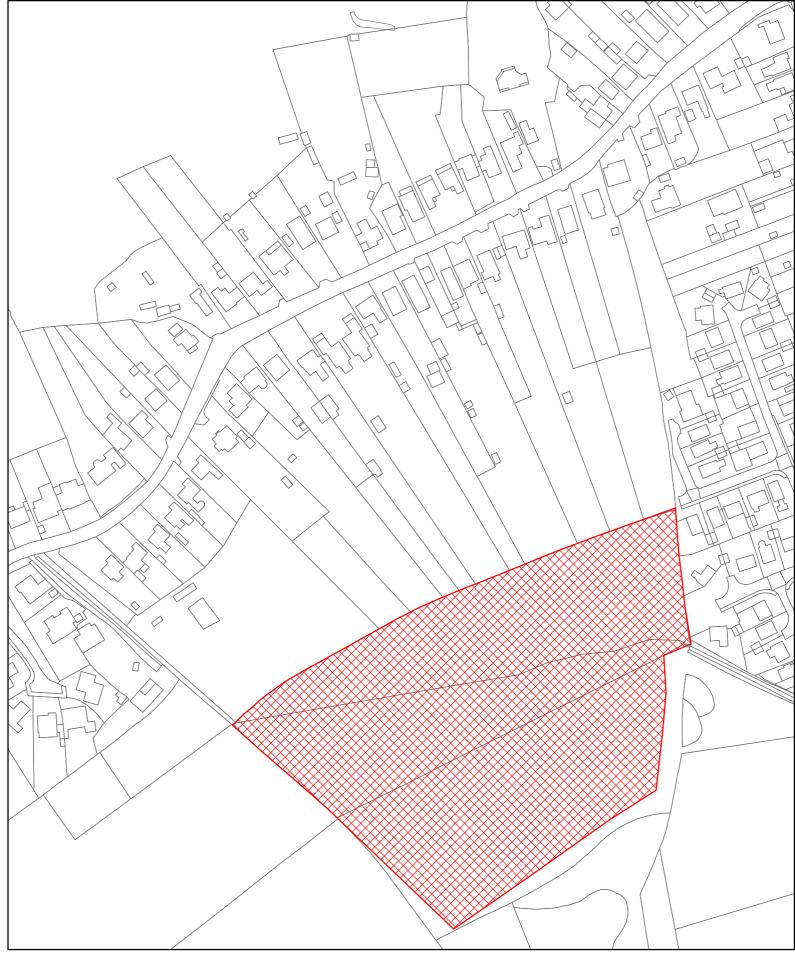

HA060 Westridge Cross Dairy and Land to the north of Bullen Road Ryde

HA062 Land off Quarry Road Ryde

HA064 Land north of Mill Road and east of High St Bembridge

ISLE*of* WIGHT 000

HA065 Land east of Hillway Road and south of Steyne Road, Bembridge