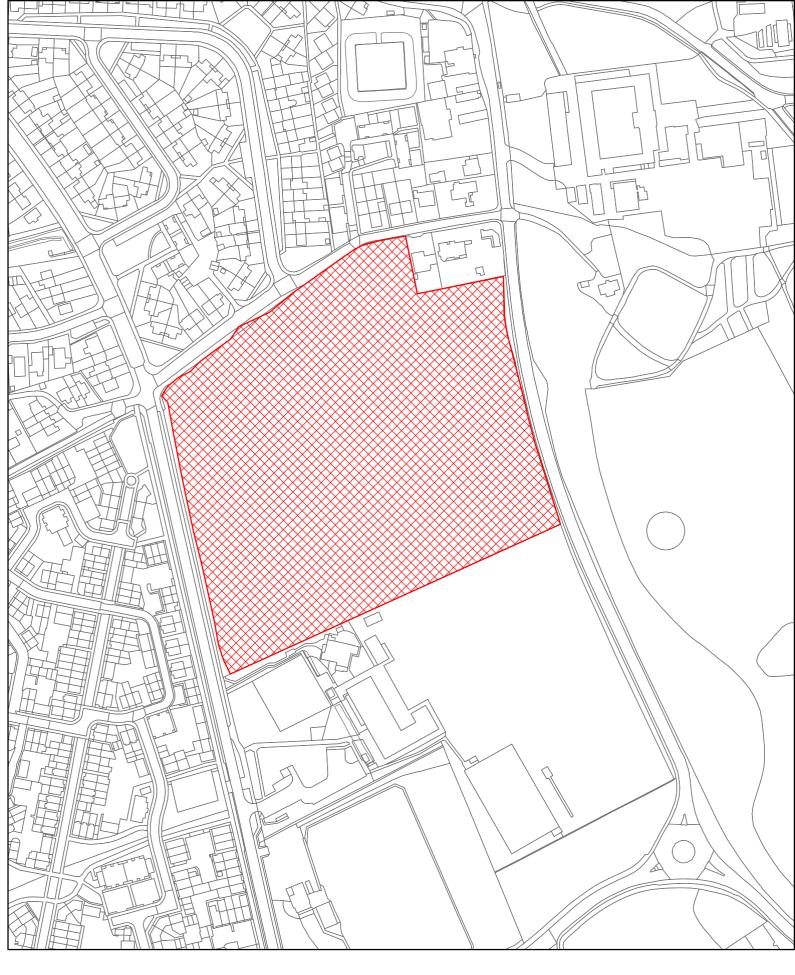

HA005 Land to the east of Football Club, Camp Road Freshwater

HA006 Heathfield Campsite, Heathfield Road Freshwater

HA008 Church Field, Copse Lane Freshwater

HA018 Green Gate Industrial Estate, Thetis Road Cowes