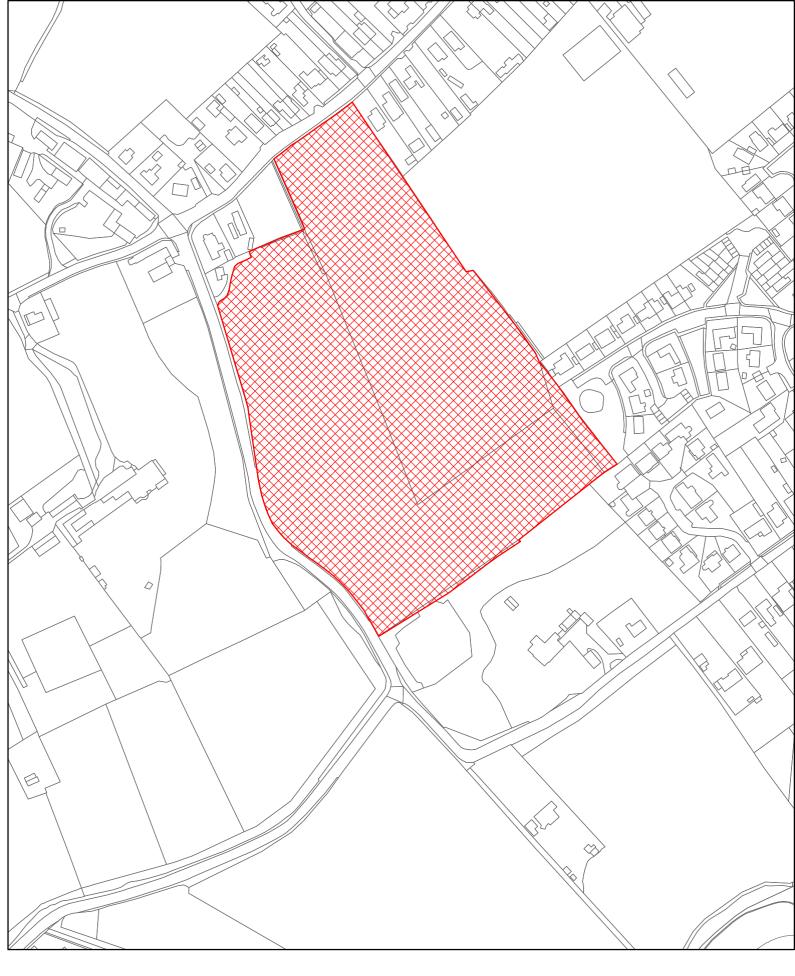

HA019 Medina Road Cowes

HA020 Former Somerton Reservoir, Newport Road Cowes

HA022 Somerton Farm, Newport Road Cowes

HA025 Land rear of 84 Wyatts Lane Northwood

HA026 Land rear of Harry Cheek Gardens and Wyatt Northwood