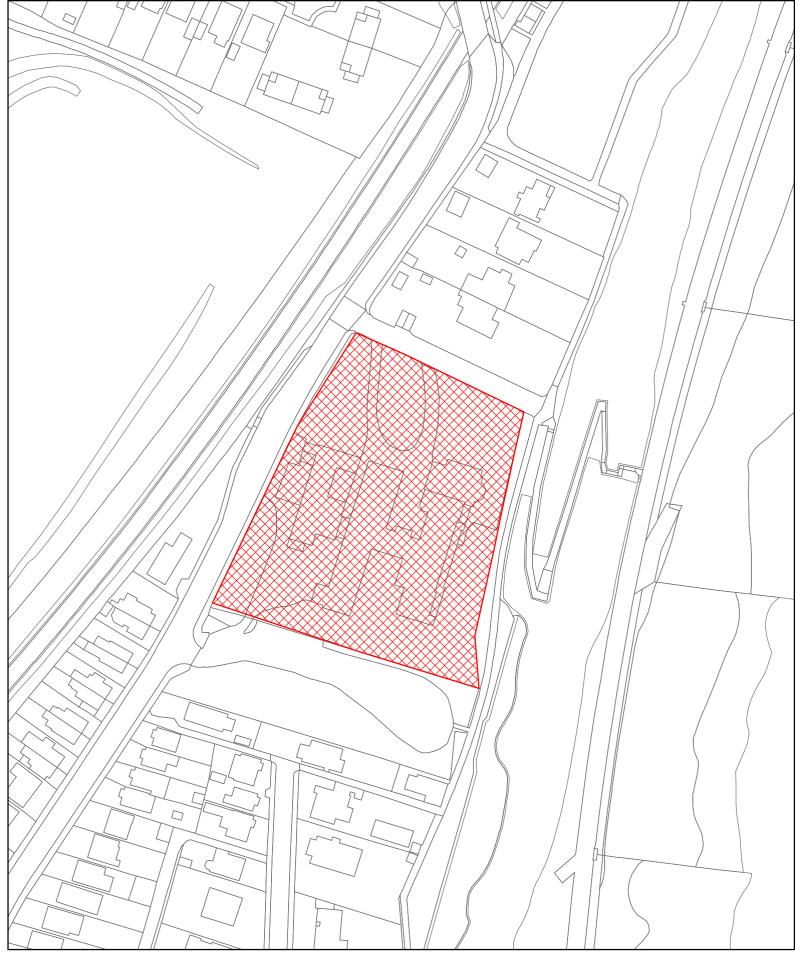

HA005 Land to the east of Football Club, Camp Road Freshwater

HA006 Heathfield Campsite, Heathfield Road Freshwater

HA008 Church Field, Copse Lane Freshwater

HA018 Green Gate Industrial Estate, Thetis Road Cowes