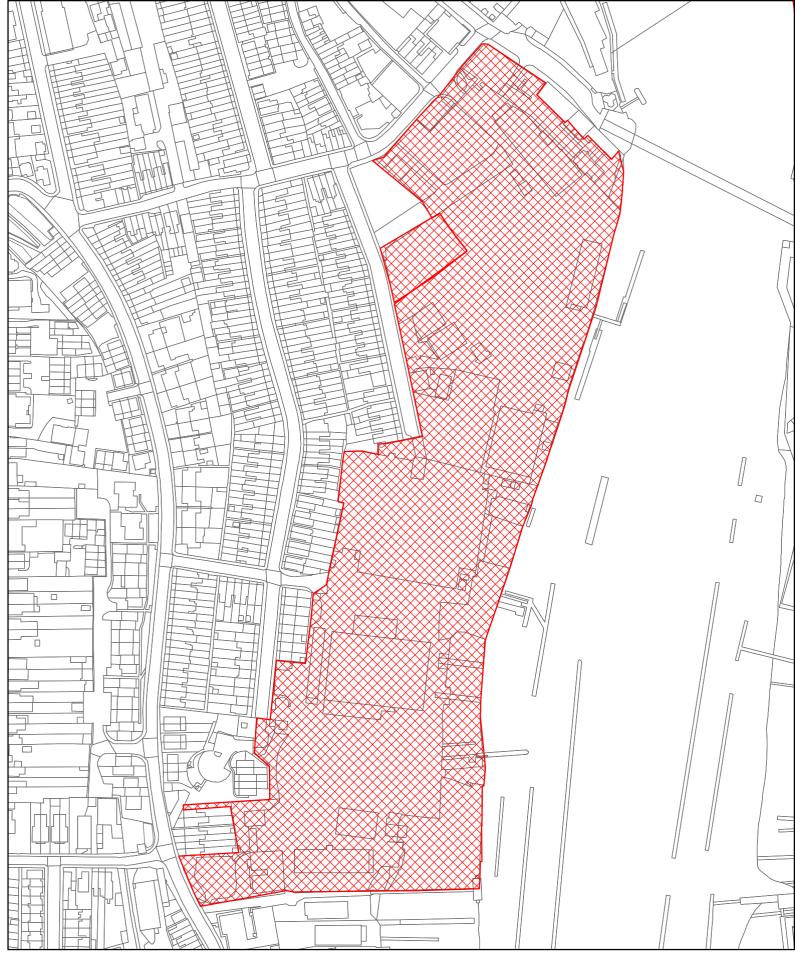

HA044 Newport Harbour Newport

HA046 Land at Crossway, East Cowes

HA051 Palmers Farm, Brocks Copse Road Wootton

HA053 Land adjoining Lushington Hill & Hunters Wootton

HA055 Old Hosiden Besson Site, Binstead Road Ryde