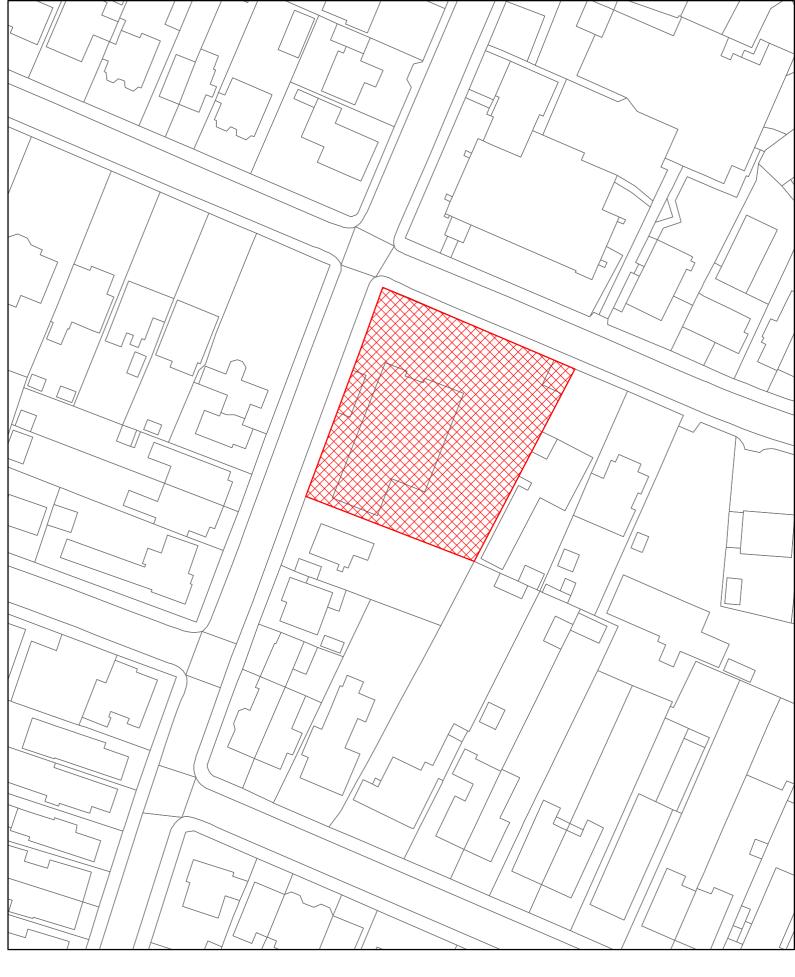

HA114 Land to the east of Birch Close and north of Solent Gardens,Freshwater

ISLE*of* WIGHT

HA115 Polars Guest House & Blind Home Staplers Road Newport

HA116 St Mary's RC Church, 55 High Street Ryde