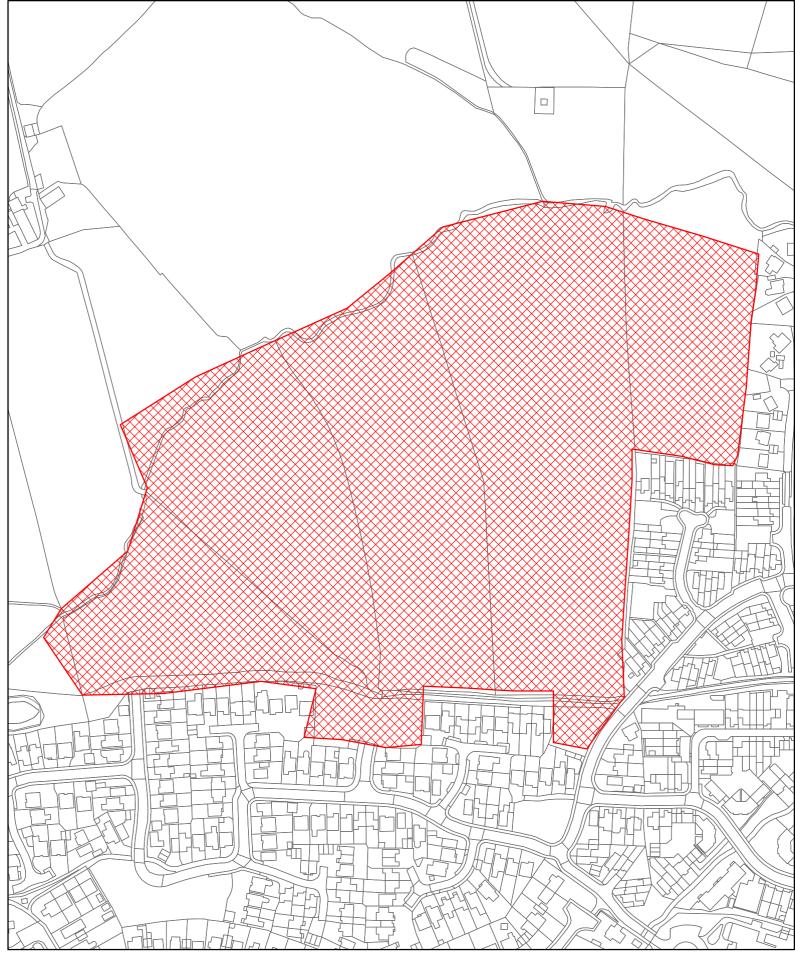

HA114 Land to the east of Birch Close and north of Solent Gardens,Freshwater

ISLE*of* WIGHT

HA115 Polars Guest House & Blind Home Staplers Road Newport

HA116 St Mary's RC Church, 55 High Street Ryde