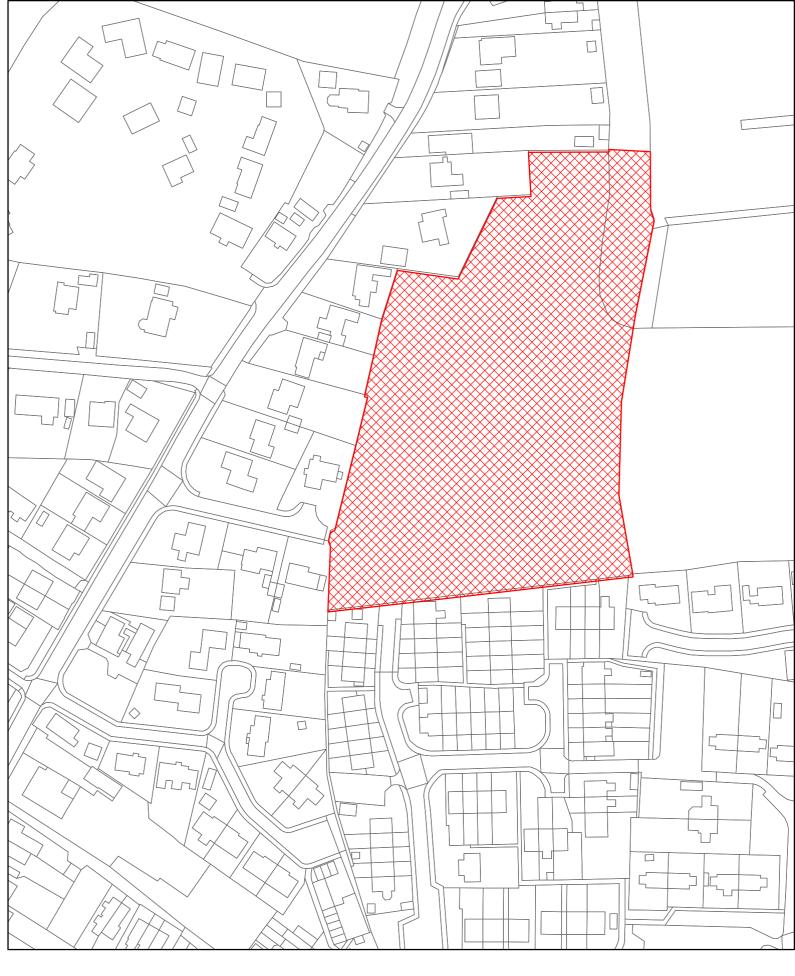

## **Draft Island Planning Strategy – July 2021 version**

Policy H2 & Appendix 1: Sites allocated for Housing

Map booklet

HA002 Land and School buildings at Weston Primary School Weston Road, Totland

HA003 Land to the rear of Lanes End Totland