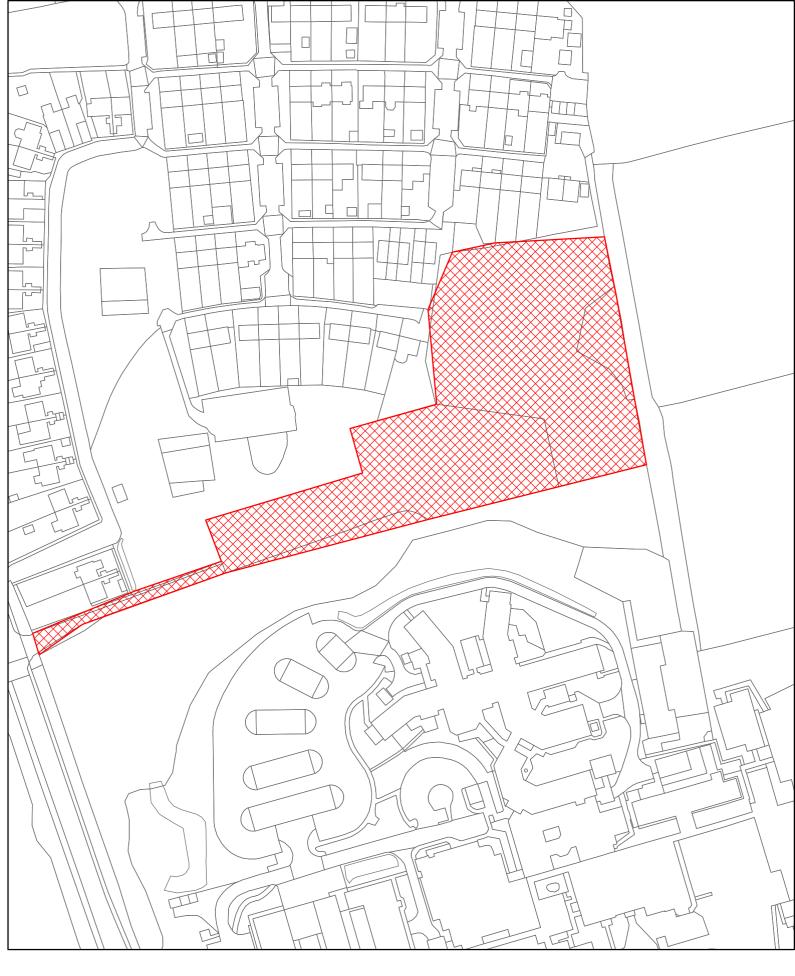

HA114 Land to the east of Birch Close and north of Solent Gardens,Freshwater

ISLE*of* WIGHT

HA115 Polars Guest House & Blind Home Staplers Road Newport

HA116 St Mary's RC Church, 55 High Street Ryde