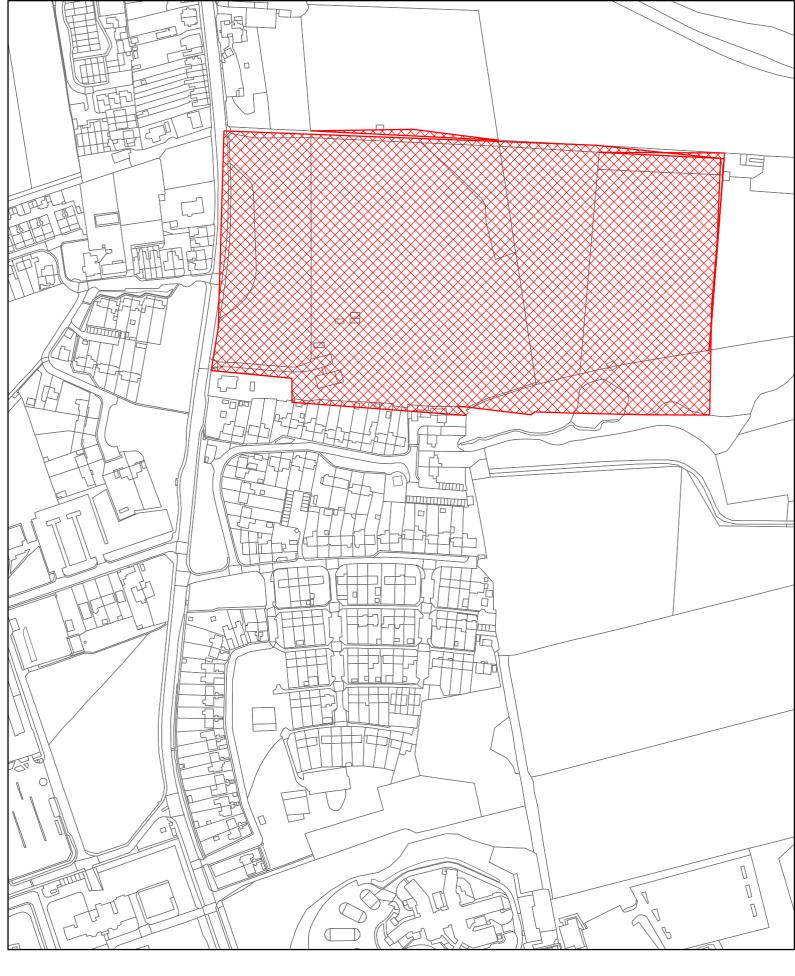

HA114 Land to the east of Birch Close and north of Solent Gardens,Freshwater

ISLE*of* WIGHT

HA115 Polars Guest House & Blind Home Staplers Road Newport

HA116 St Mary's RC Church, 55 High Street Ryde