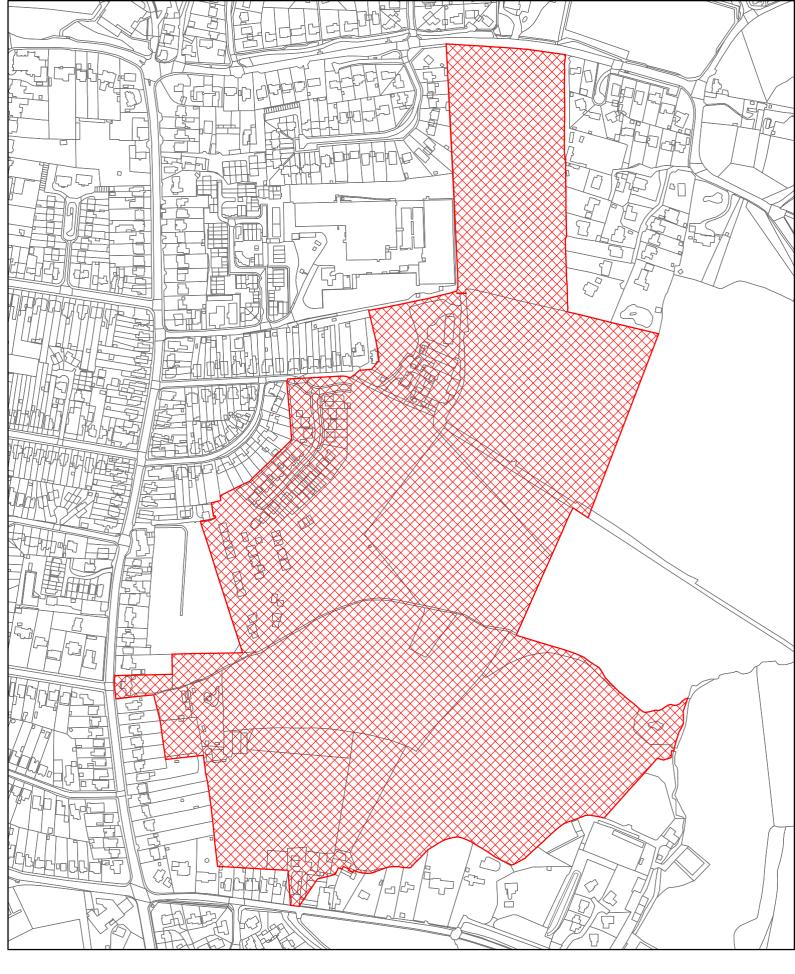

HA005 Land to the east of Football Club, Camp Road Freshwater

HA006 Heathfield Campsite, Heathfield Road Freshwater

HA008 Church Field, Copse Lane Freshwater

HA018 Green Gate Industrial Estate, Thetis Road Cowes