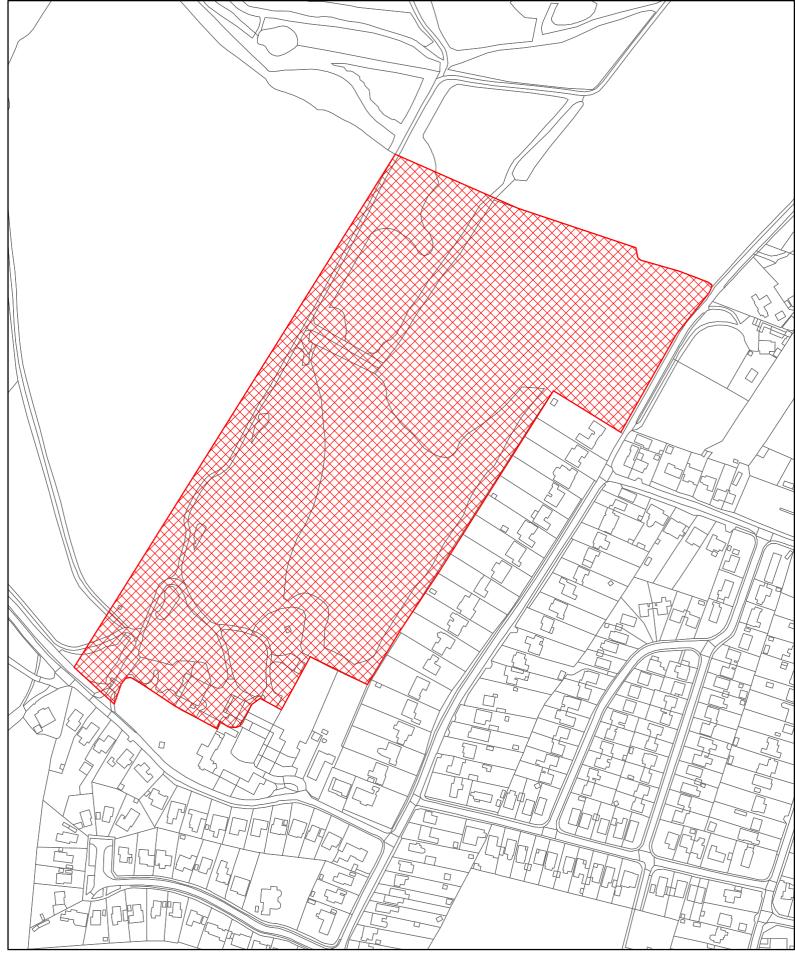

HA114 Land to the east of Birch Close and north of Solent Gardens,Freshwater

ISLE*of* WIGHT

HA115 Polars Guest House & Blind Home Staplers Road Newport

HA116 St Mary's RC Church, 55 High Street Ryde