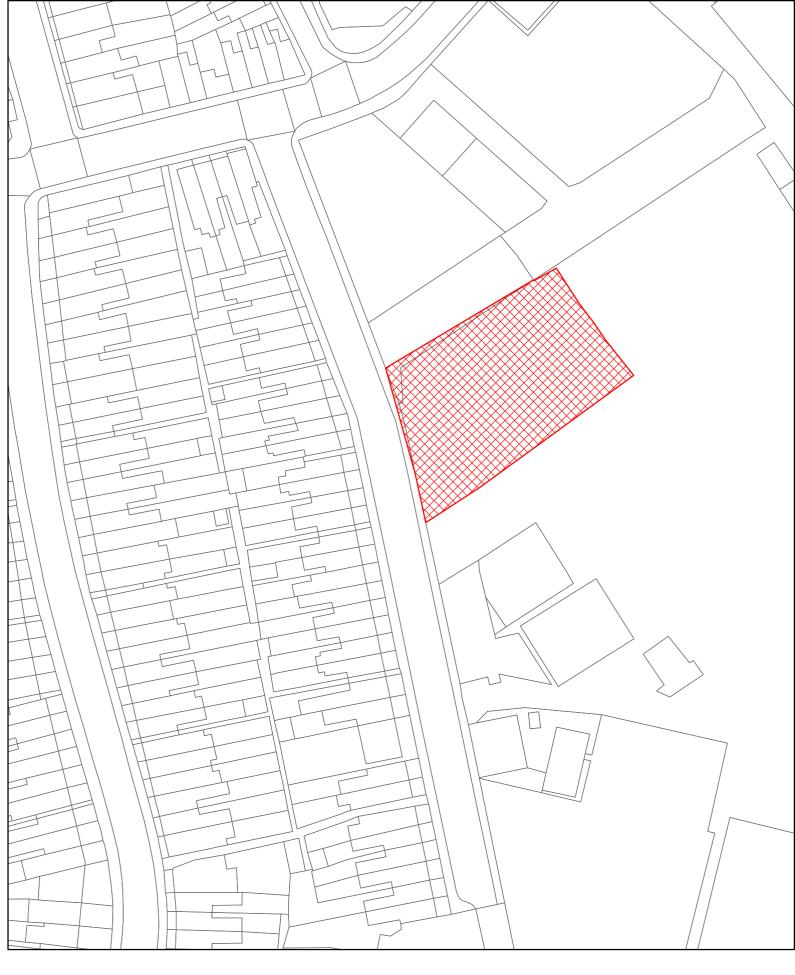

HA114 Land to the east of Birch Close and north of Solent Gardens,Freshwater

ISLE*of* WIGHT

HA115 Polars Guest House & Blind Home Staplers Road Newport

HA116 St Mary's RC Church, 55 High Street Ryde