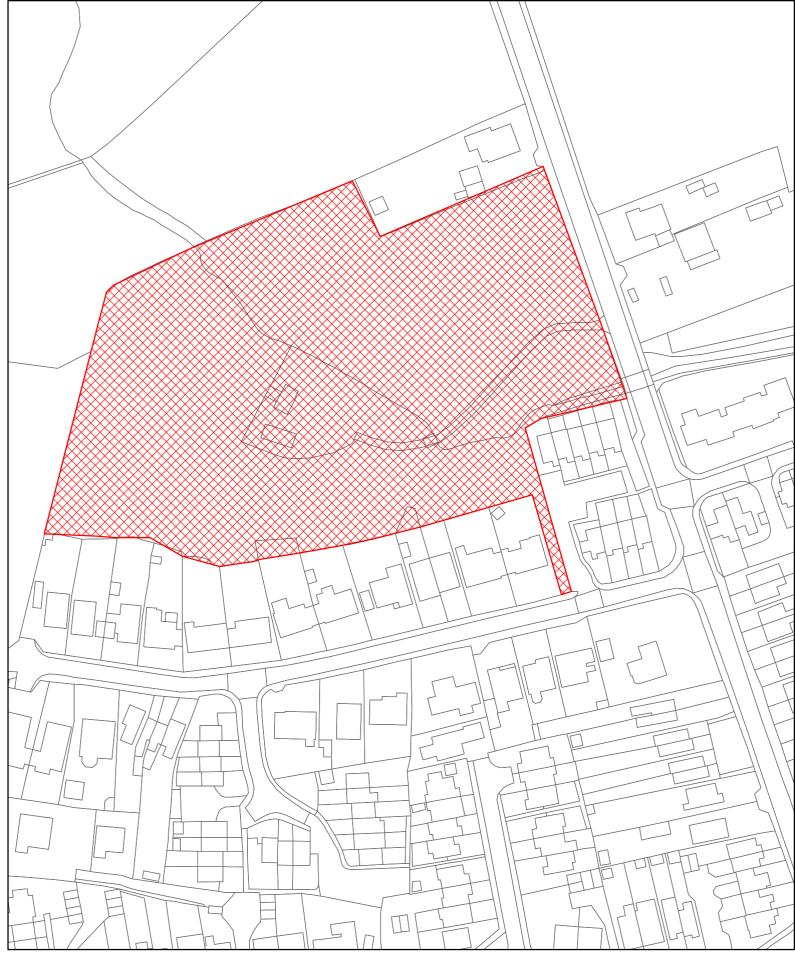

HA114 Land to the east of Birch Close and north of Solent Gardens,Freshwater

ISLE*of* WIGHT

HA115 Polars Guest House & Blind Home Staplers Road Newport

HA116 St Mary's RC Church, 55 High Street Ryde