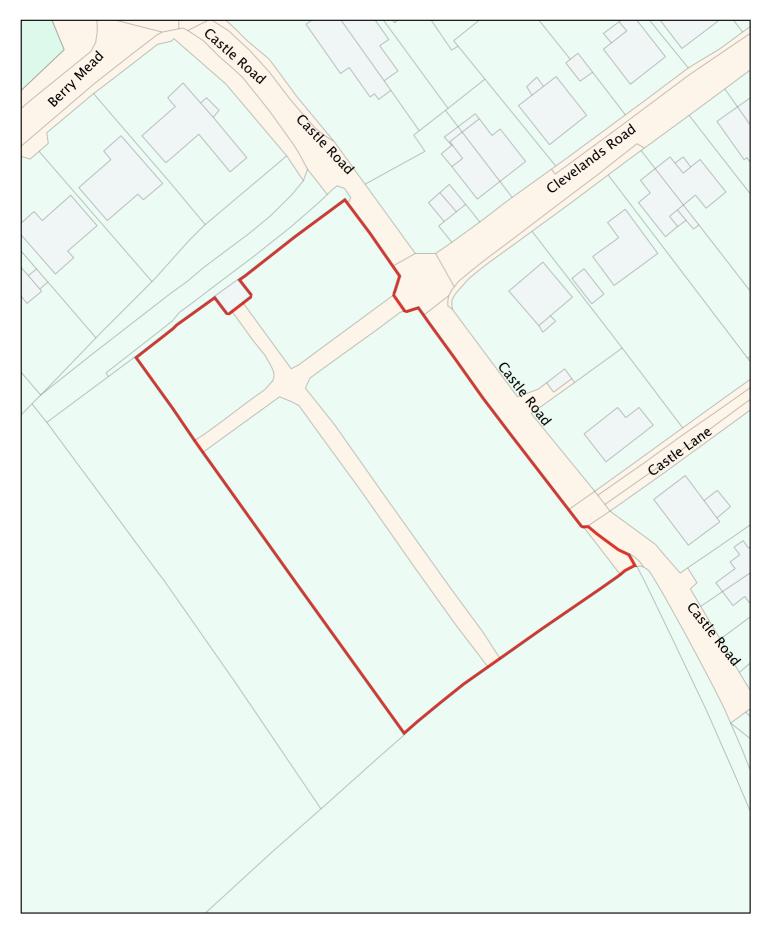

Map Reference No. L21

St Paul's Cemetery, Newport

Map Reference No. L22

ISLE*of* WIGHT Ventnor Cemetery, Ventnor

Map Reference No. L23

SLE*of* VIGHT Wroxall Cemetery, Wroxall