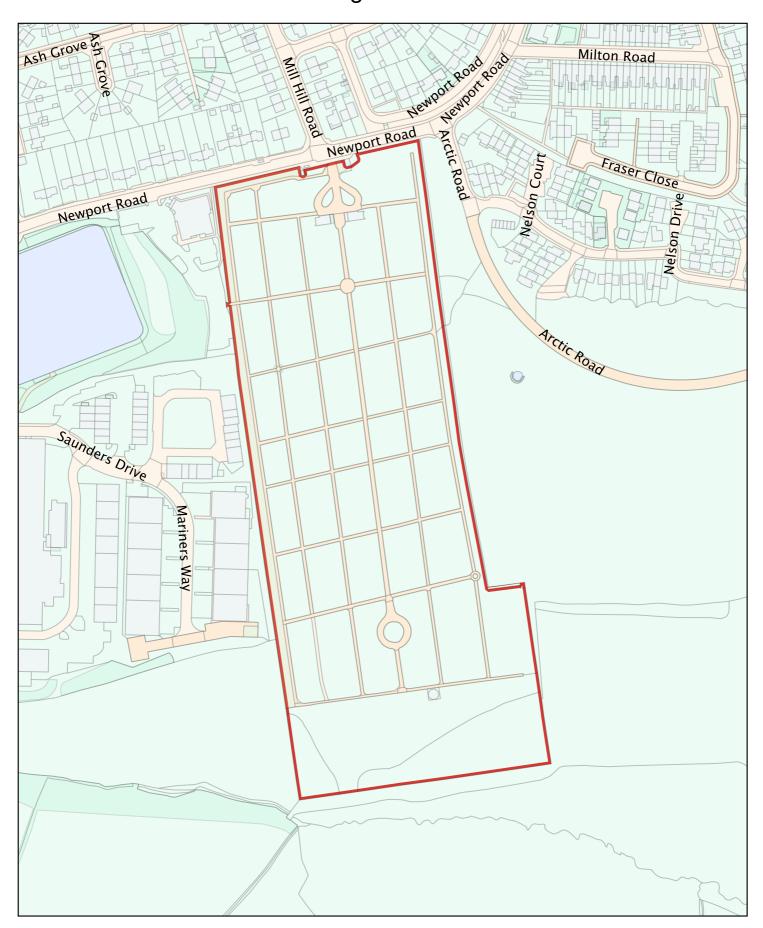

#### East Cowes Cemetery, East Cowes

Newport Cemetery, Newport

Map Reference No. L16

Map Reference No. L17

Northwood Cemetery, Northwood

(c) Crown copyright and database rights 2019 Ordnance Survey  $100019229 \end{tabular}$ 