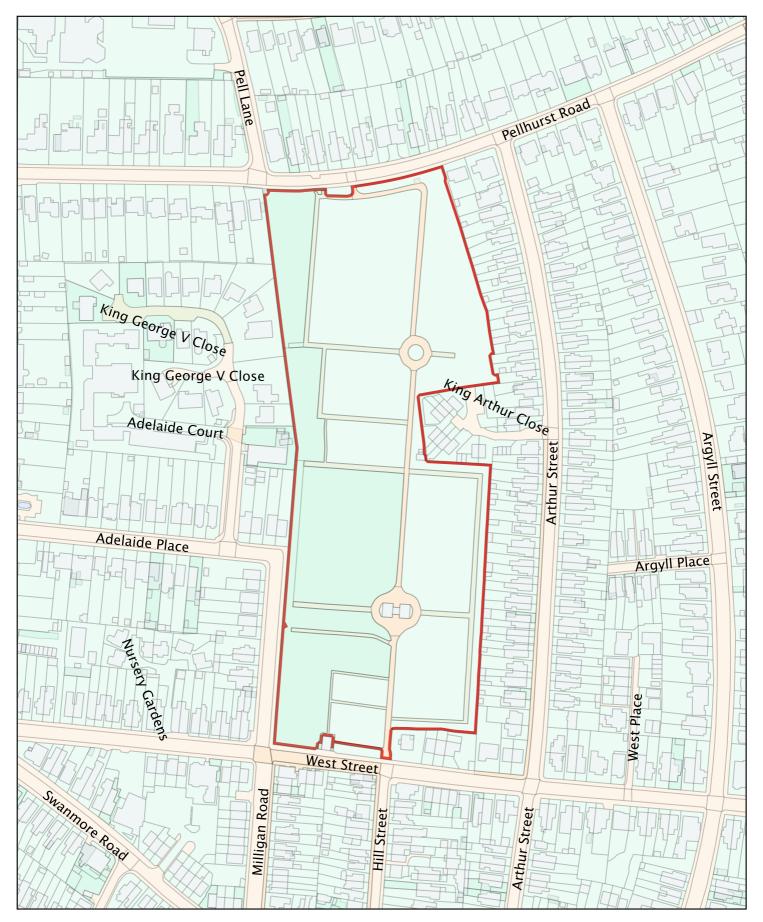

Map Reference No. L21

St Paul's Cemetery, Newport

Map Reference No. L22

ISLE*of* WIGHT Ventnor Cemetery, Ventnor

Map Reference No. L23

SLE*of* VIGHT Wroxall Cemetery, Wroxall