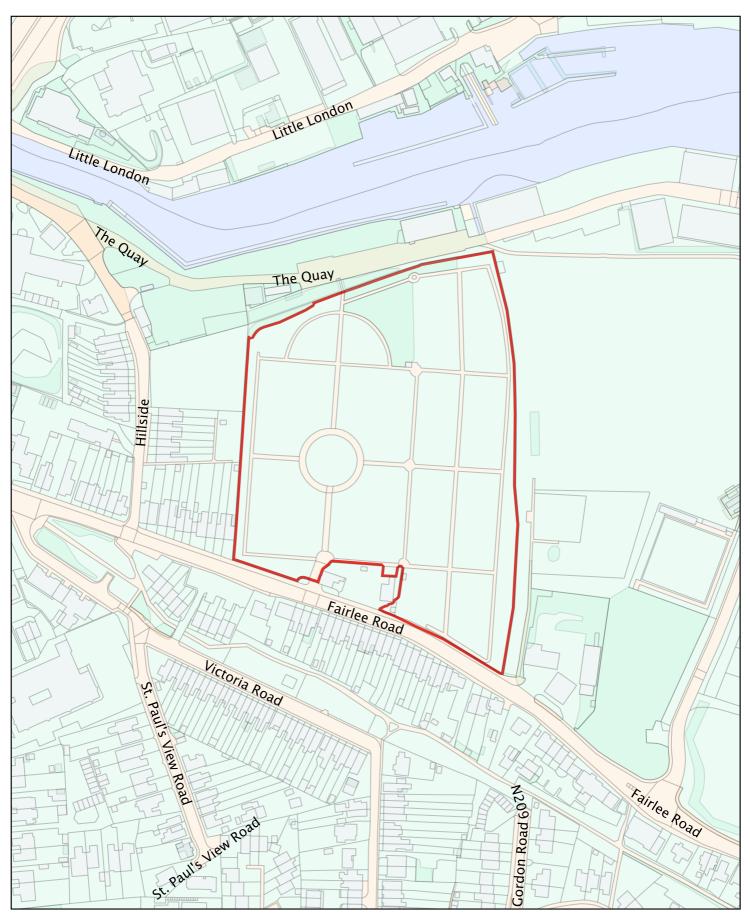

Map Reference No. L21

St Paul's Cemetery, Newport

Map Reference No. L22

ISLE*of* WIGHT Ventnor Cemetery, Ventnor

Map Reference No. L23

SLE*of* VIGHT Wroxall Cemetery, Wroxall