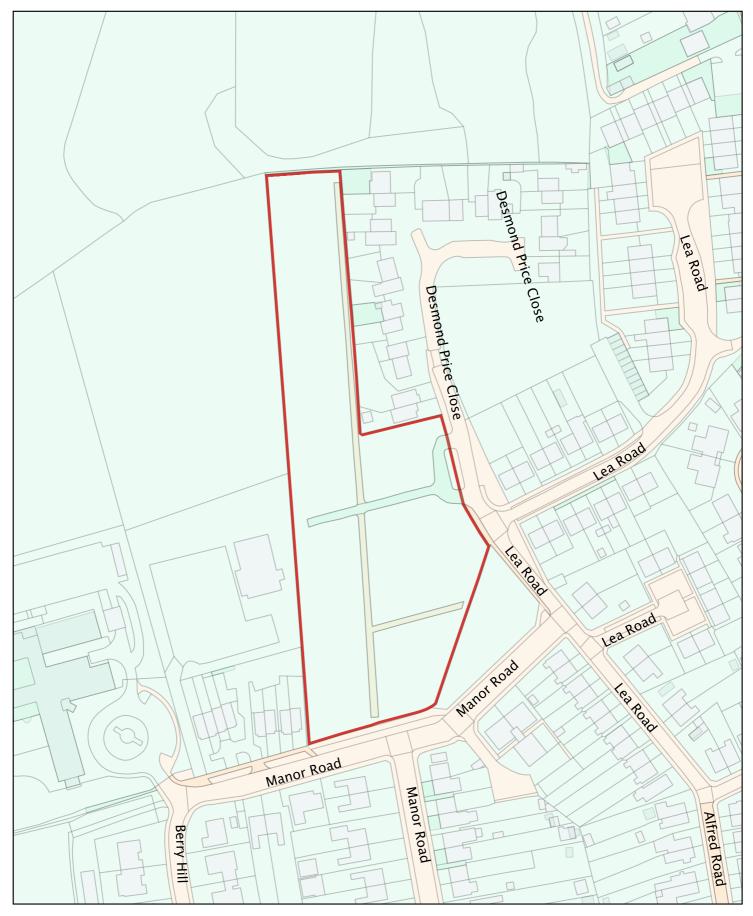

Map Reference No. L12

Ashey Cemetery, Havenstreet





(c) Crown copyright and database rights 2019 Ordnance Survey  $100019229 \end{tabular}$ 



Map Reference No. L13

Binstead Cemetery, Ryde







Map Reference No. L14

Mountjoy Cemetery, Carisbrooke







Map Reference No. L15

#### East Cowes Cemetery, East Cowes





Newport Cemetery, Newport



Map Reference No. L16





Map Reference No. L17

Northwood Cemetery, Northwood





(c) Crown copyright and database rights 2019 Ordnance Survey  $100019229 \end{tabular}$ 



Ryde Cemetery, Ryde









Sandown Cemetery, Sandown





Map Reference No. L19

(c) Crown copyright and database rights 2019 Ordnance Survey  $100019229 \end{tabular}$ 



Shanklin Cemetery, Shanklin





Map Reference No. L20



Map Reference No. L21

St Paul's Cemetery, Newport





Map Reference No. L22

ISLE*of* WIGHT Ventnor Cemetery, Ventnor





Map Reference No. L23

SLE*of* VIGHT Wroxall Cemetery, Wroxall