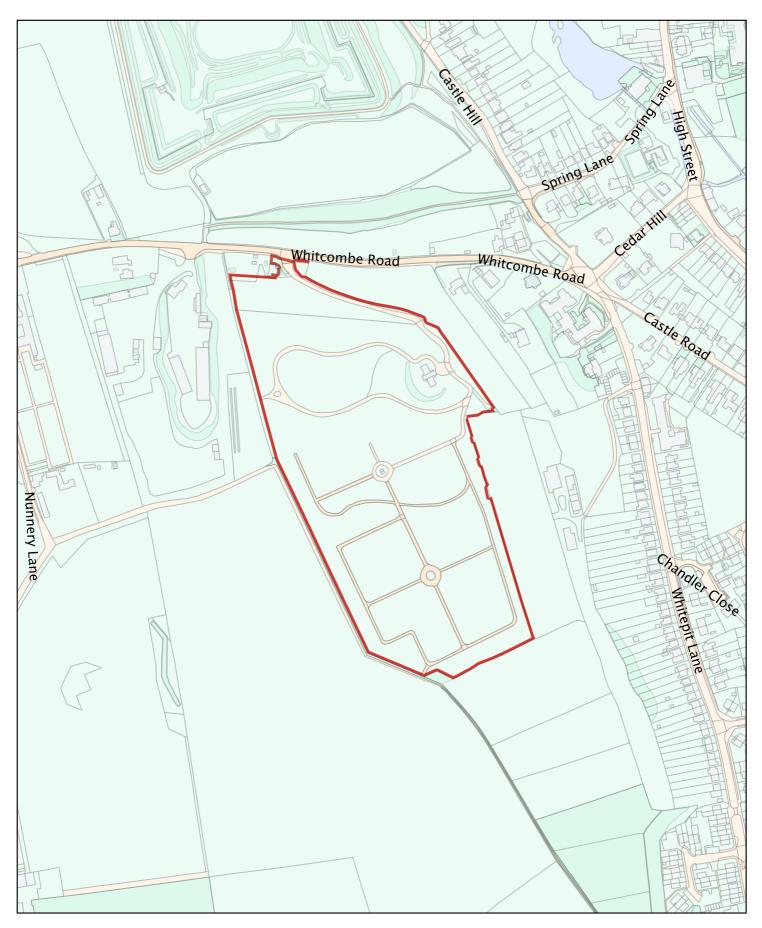

Ryde Cemetery, Ryde

Sandown Cemetery, Sandown

Map Reference No. L19

(c) Crown copyright and database rights 2019 Ordnance Survey  $100019229 \end{tabular}$ 

Shanklin Cemetery, Shanklin

Map Reference No. L20