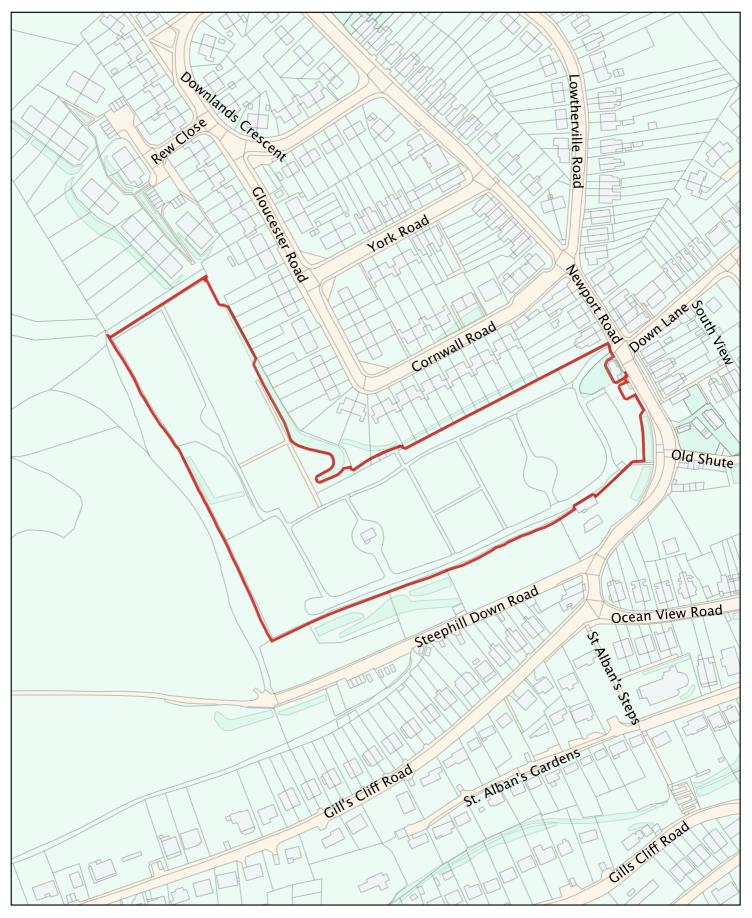

Map Reference No. L21

St Paul's Cemetery, Newport

Map Reference No. L22

ISLE*of* WIGHT Ventnor Cemetery, Ventnor

Map Reference No. L23

SLE*of* VIGHT Wroxall Cemetery, Wroxall