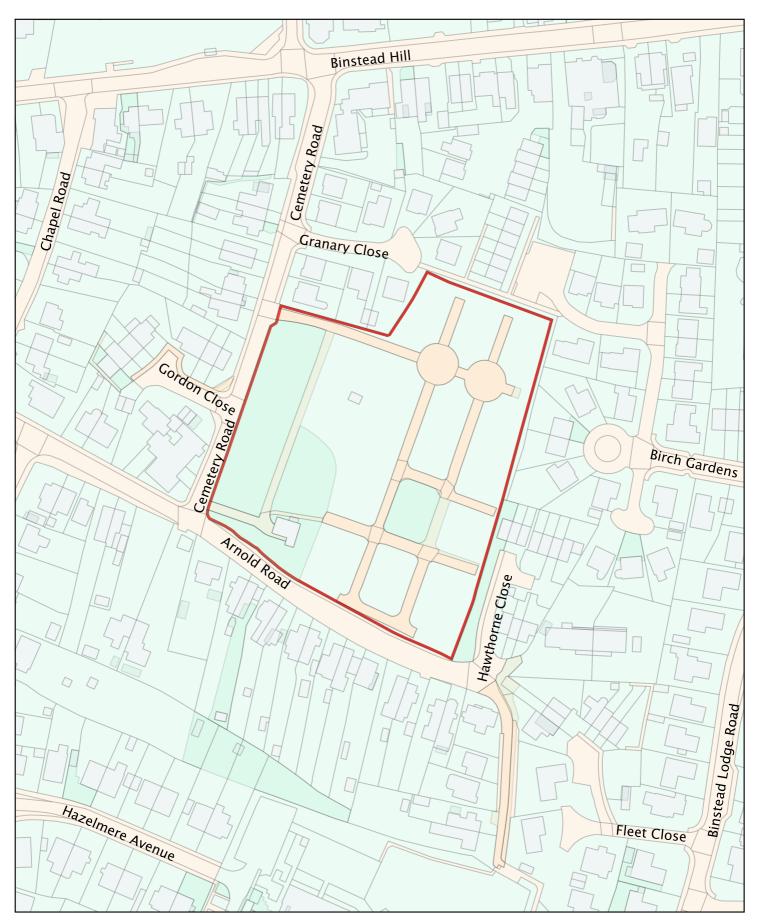

Map Reference No. L12

Ashey Cemetery, Havenstreet

(c) Crown copyright and database rights 2019 Ordnance Survey  $100019229 \end{tabular}$ 

Map Reference No. L13

Binstead Cemetery, Ryde

Map Reference No. L14