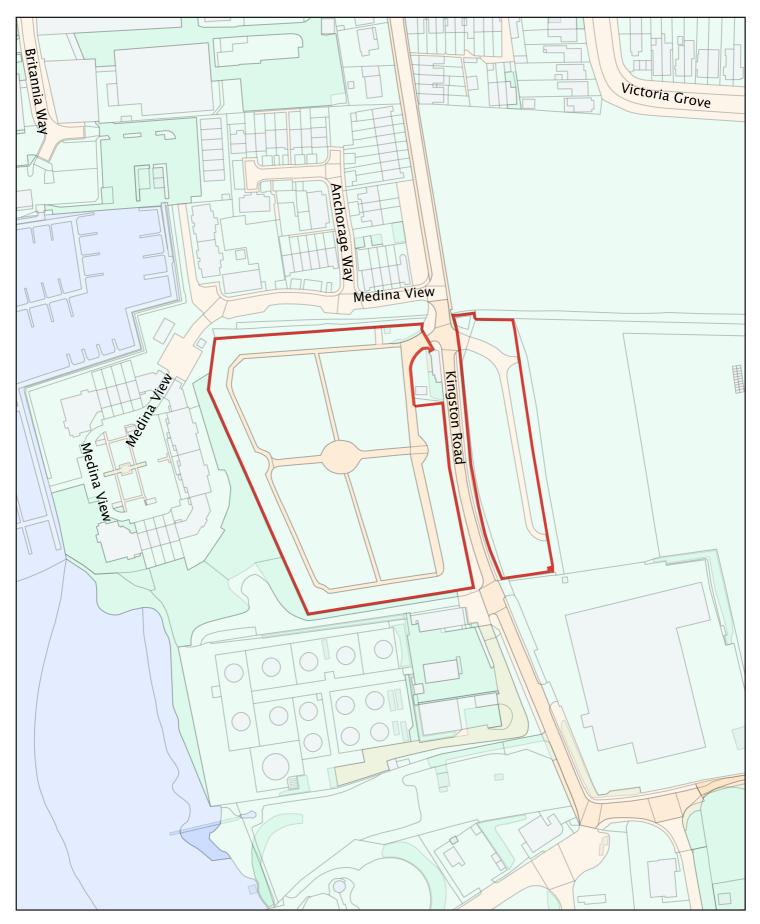

#### East Cowes Cemetery, East Cowes

Newport Cemetery, Newport

Map Reference No. L16

Map Reference No. L17

Northwood Cemetery, Northwood

(c) Crown copyright and database rights 2019 Ordnance Survey  $100019229 \end{tabular}$ 