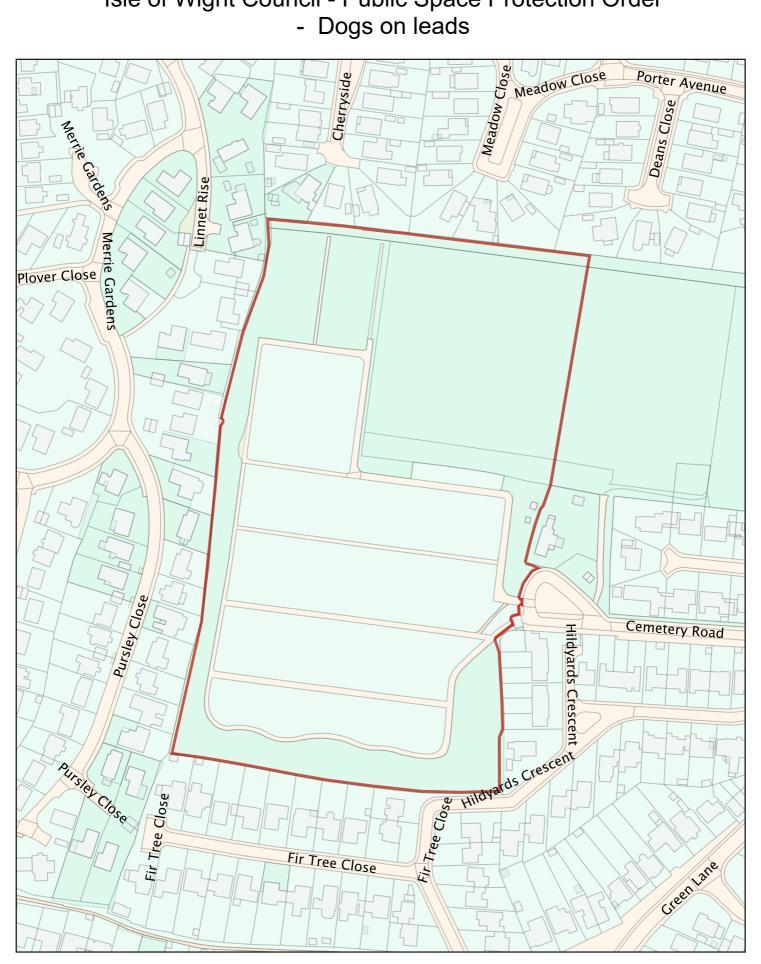

#### East Cowes Cemetery, East Cowes

Newport Cemetery, Newport

Map Reference No. L16

Map Reference No. L17

Northwood Cemetery, Northwood

(c) Crown copyright and database rights 2019 Ordnance Survey  $100019229 \end{tabular}$ 