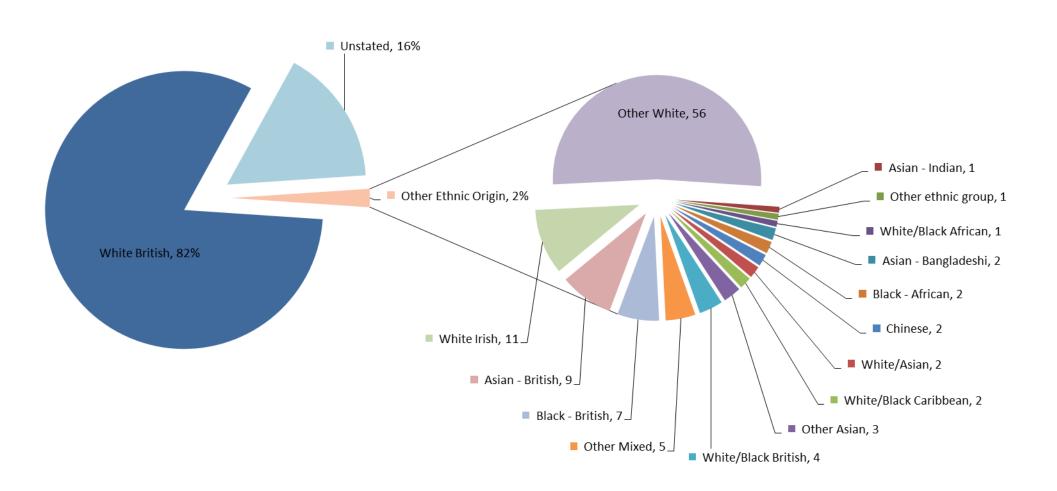

# **Percentage of Workforce by Ethnicity**

#### Percentage of Workforce by Ethnicity

| Ethnicity              | Ethnic origin         | Total  |
|------------------------|-----------------------|--------|
| White British          | White Welsh           | 0.05%  |
|                        | White Scottish        | 0.07%  |
|                        | White British         | 11.31% |
|                        | White English         | 88.57% |
| White British Total    |                       | 81.94% |
| Other Ethnic Origin    | Other ethnic group    | 0.93%  |
|                        | White/Black African   | 0.93%  |
|                        | Asian - Indian        | 0.93%  |
|                        | Asian - Bangladeshi   | 1.85%  |
|                        | Chinese               | 1.85%  |
|                        | White/Black Caribbean | 1.85%  |
|                        | Black - African       | 1.85%  |
|                        | White/Asian           | 1.85%  |
|                        | Other Asian           | 2.78%  |
|                        | White/Black British   | 3.70%  |
|                        | Other Mixed           | 4.63%  |
|                        | Black - British       | 6.48%  |
|                        | Asian - British       | 8.33%  |
|                        | White Irish           | 10.19% |
|                        | Other White           | 51.85% |
| Other Ethnic Origin To | otal                  | 2.12%  |
| Unstated Total         |                       | 15.93% |