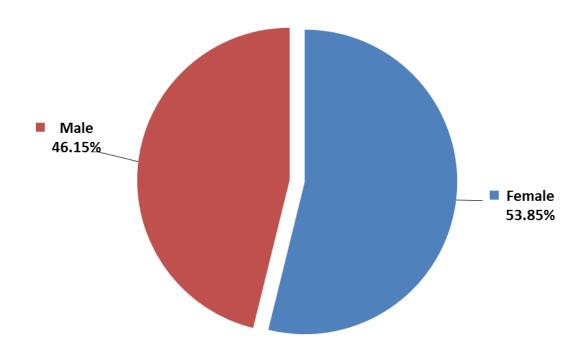

o £29,235   | 52.07% | 47.93% |
| £29,236 to £39,854   | 60.28% | 39.72% |
| £39,855 to £54,115   | 52.63% | 47.37% |
| £54,116 to £79,999   | 63.89% | 36.11% |
| £80,000 +            | 12.50% | 87.50% |

#### **Percentage of Part Time Workers by Gender**

| Part Time | Female | Male   |
|-----------|--------|--------|
| Part Time | 79.54% | 20.46% |
| Full Time | 57.10% | 42.90% |

#### **Percentage of Formal Procedures by Gender**

| Formal procedure   | Female | Male   |
|--------------------|--------|--------|
| Capability         | 64.56% | 35.44% |
| Disciplinary       | 78.57% | 21.43% |
| Grievance          | 20.00% | 80.00% |
| <b>Grand Total</b> | 64.29% | 35.71% |

## **Percentage of Workforce by Gender**



# Percentage of Females in Top 5% of Earners (Based on Annual Salary)



## **Disability**

#### Percentage of Workers in Each Salary Band by Disability

| Salary Group         | No      | Yes   |
|----------------------|---------|-------|
| No Contractual Hours | 99.66%  | 0.34% |
| £0 to £12,144        | 99.29%  | 0.71% |
| £12,145 to £24,645   | 98.79%  | 1.21% |
| £24,646 to £29,235   | 97.93%  | 2.07% |
| £29,236 to £39,854   | 98.15%  | 1.85% |
| £39,855 to £54,115   | 97.37%  | 2.63% |
| £54,116 to £79,999   | 97.22%  | 2.78% |
| £80,000 +            | 100.00% | 0.00% |

#### Percentage of Part Time Workers by Disability

| Part Time | No     | Yes   |
|-----------|--------|-------|
| Full Time | 98.27% | 1.73% |
| Part Time | 99.44% | 0.56% |

#### **Percentage of Formal Procedures by Disability**

| Formal procedure   | No      | Unstated | Yes   |
|