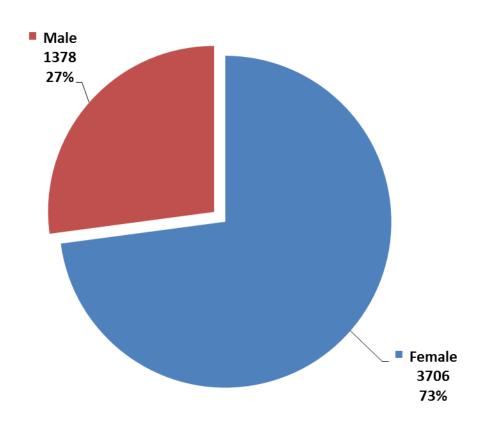

## **Percentage of Workforce by Gender**

# **Gender**Percentage of Workers in Each Salary Band by Gender

| Salary Group         | Female | Male   |
|----------------------|--------|--------|
| No Contractual Hours | 73.89% | 26.11% |
| £0 to £12,144        | 78.33% | 21.67% |
| £12,145 to £24,645   | 77.04% | 22.96% |
| £24,646 to £29,235   | 52.07% | 47.93% |
| £29,236 to £39,854   | 60.28% | 39.72% |
| £39,855 to £54,115   | 52.63% | 47.37% |
| £54,116 to £79,999   | 63.89% | 36.11% |
| £80,000 +            | 12.50% | 87.50% |