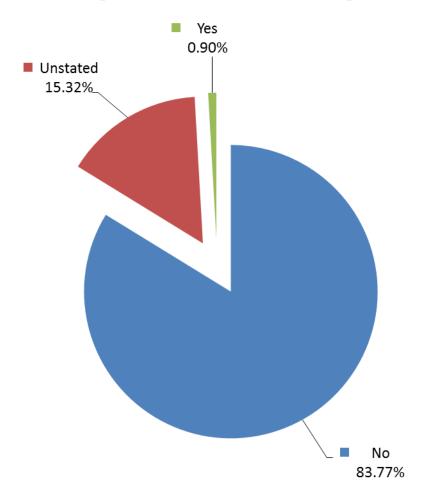

## **Percentage of Workforce Declaring a Disability**

#### Percentage of Workers in Each Salary Band by Disability

| Salary Group         | No      | Yes   |
|----------------------|---------|-------|
| No Contractual Hours | 99.66%  | 0.34% |
| £0 to £12,144        | 99.29%  | 0.71% |
| £12,145 to £24,645   | 98.79%  | 1.21% |
| £24,646 to £29,235   | 97.93%  | 2.07% |
| £29,236 to £39,854   | 98.15%  | 1.85% |
| £39,855 to £54,115   | 97.37%  | 2.63% |
| £54,116 to £79,999   | 97.22%  | 2.78% |
| £80,000 +            | 100.00% | 0.00% |