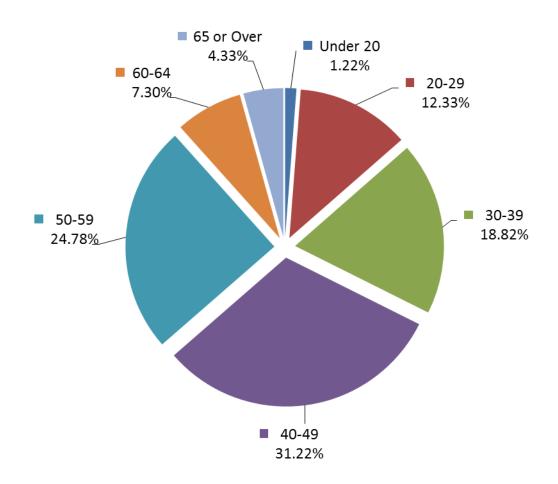

-----------|----------|
| Part Time | British | Origin       | Unstated |
| Full Time | 84.26%  | 2.19%        | 13.55%   |
| Part Time | 80.97%  | 2.10%        | 16.94%   |

#### **Percentage of Formal Procedures by Ethnicity**

| Formal procedure   | Other Ethnic<br>Origin | White<br>British | Unstated |
|--------------------|------------------------|------------------|----------|
| Capability         | 0.00%                  | 91.14%           | 8.86%    |
| Disciplinary       | 7.14%                  | 85.71%           | 7.14%    |
| Grievance          | 0.00%                  | 100.00%          | 0.00%    |
| <b>Grand Total</b> | 1.02%                  | 90.82%           | 8.16%    |

# **Percentage of Workforce by Ethnicity**



## <u>Age</u>

# Percentage of Workforce by Age Group



## Percentage of Workers in Each Salary Band by Age Group

| Salary Group         | Under 20 | 20-29  | 30-39  | 40-49  | 50-59  | 60-64  | 65 or Over |
|----------------------|----------|--------|--------|--------|--------|--------|------------|
| No Contractual Hours | 2.44%    | 12.94% | 16.97% | 26.67% | 22.25% | 10.33% | 8.40%      |
| £0 to £12,144        | 1.28%    | 12.97% | 17.46% | 35.00% | 23.38% | 6.41%  | 3.49%      |
| £12,145 to £24,645   | 0.09%    | 15.24% | 20.45% | 28.90% | 27.51% | 6.04%  | 1.77%      |
| £24,646 to £29,235   | 0.00%    | 13.10% | 27.24% | 32.41% | 22.07% | 4.83%  | 0.34%      |
| £29,236 to £39,854   | 0.00%    | 3.46%  | 23.33% | 39.72% | 29.56% | 3.23%  | 0.69%      |
| £39,855 to £54,115   | 0.00%    | 0.00%  | 15.79% | 39.47% | 40.79% | 3.95%  |