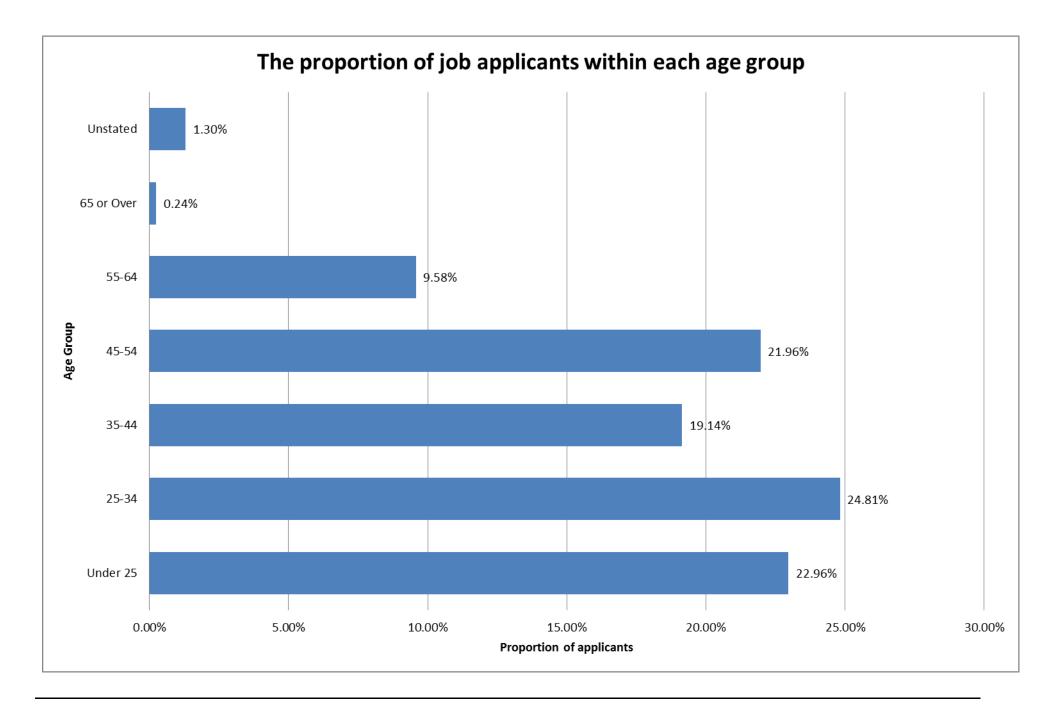

| 7.69%    | 84.62%       | 7.69%    | 100.00%     |
| £70,000 or above     | 0.00%    | 75.00%       | 25.00%   | 100.00%     |
| Grand Total          | 1.93%    | 85.32%       | 12.75%   | 100.00%     |

#### The proportion of employments subject to formal procedures declared disabled

| Grievance Grand Total | 71.43%<br><b>75.68%</b> | 24.32%   | 100.00%<br>100.00% |
|-----------------------|-------------------------|----------|--------------------|
| Criovanco             | 71.43%                  | 28.57%   | 100 00%            |
| Disciplinary          | 77.27%                  | 22.73%   | 100.00%            |
| Capability            | 75.00%                  | 25.00%   | 100.00%            |
| Type Of Case          | Not Disabled            | Unstated | Grand Total        |









#### The proportion of employments with casual, part-time, and full-time contracts in each age group

| Grand Total       | 2.03%    | 16.08% | 19.68% | 24.06% | 25.92% | 7.62%  | 4.61%      | 100.00%     |
|-------------------|----------|--------|--------|--------|--------|--------|------------|-------------|
| Casual / Variable | 5.13%    | 26.10% | 16.21% | 16.69% | 20.26% | 7.87%  | 7.75%      | 100.00%     |
| Part-time         | 0.68%    | 13.12% | 22.25% | 22.84% | 24.98% | 10.11% | 6.03%      | 100.00%     |
| Full-time         | 1.01%    | 11.59% | 19.90% | 30.31% | 30.73% | 5.29%  | 1.18%      | 100.00%     |
| Contract          | Under 20 | 20-29  | 30-39  | 40-49  | 50-59  | 60-64  | 65 or Over | Grand Total |

#### The proportion of employments in each age group within eac