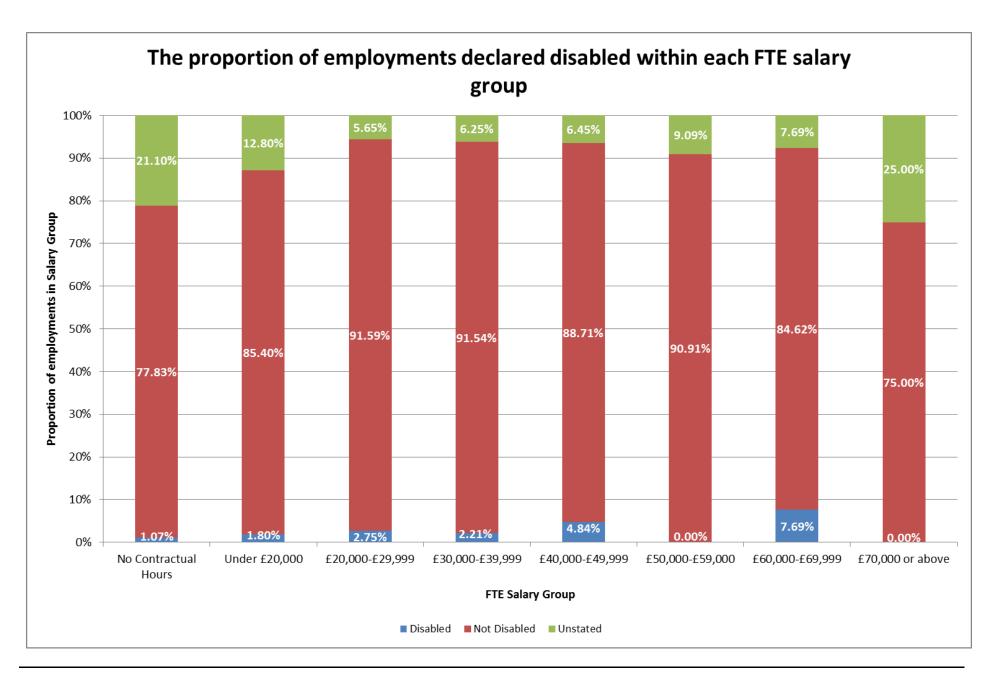

#### The proportion of employments within each FTE salary group declared disabled

| FTE Salary Group     | Disabled | Not Disabled | Unstated | Grand Total |
|----------------------|----------|--------------|----------|-------------|
| No Contractual Hours | 1.07%    | 77.83%       | 21.10%   | 100.00%     |
| Under £20,000        | 1.80%    | 85.40%       | 12.80%   | 100.00%     |
| £20,000-£29,999      | 2.75%    | 91.59%       | 5.65%    | 100.00%     |
| £30,000-£39,999      | 2.21%    | 91.54%       | 6.25%    | 100.00%     |
| £40,000-£49,999      | 4.84%    | 88.71%       | 6.45%    | 100.00%     |
| £50,000-£59,999      | 0.00%    | 90.91%       | 9.09%    | 100.00%     |
| £60,000-£69,999      | 7.69%    | 84.62%       | 7.69%    | 100.00%     |
| £70,000 or above     | 0.00%    | 75.00%       | 25.00%   | 100.00%     |
| Grand Total          | 1.93%    | 85.32%       | 12.75%   | 100.00%     |