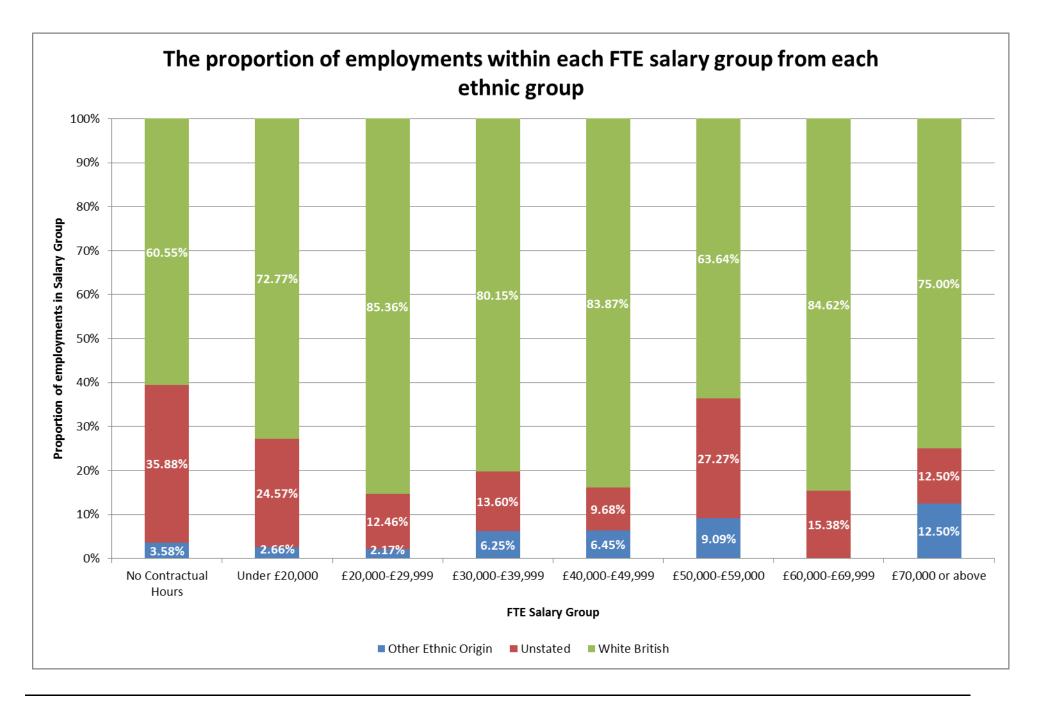

#### The proportion of employments within each FTE salary group from each ethnic group

|                      | Other<br>Ethnic |          | White   |             |
|----------------------|-----------------|----------|---------|-------------|
| FTE Salary Group     | Origin          | Unstated | British | Grand Total |
| No Contractual Hours | 3.58%           | 35.88%   | 60.55%  | 100.00%     |
| Under £20,000        | 2.66%           | 24.57%   | 72.77%  | 100.00%     |
| £20,000-£29,999      | 2.17%           | 12.46%   | 85.36%  | 100.00%     |
| £30,000-£39,999      | 6.25%           | 13.60%   | 80.15%  | 100.00%     |
| £40,000-£49,999      | 6.45%           | 9.68%    | 83.87%  | 100.00%     |
| £50,000-£59,999      | 9.09%           | 27.27%   | 63.64%  | 100.00%     |
| £60,000-£69,999      | 0.00%           | 15.38%   | 84.62%  | 100.00%     |
| £70,000 or above     | 12.50%          | 12.50%   | 75.00%  | 100.00%     |
| <b>Grand Total</b>   | 3.24%           | 23.60%   | 73.16%  | 100.00%     |