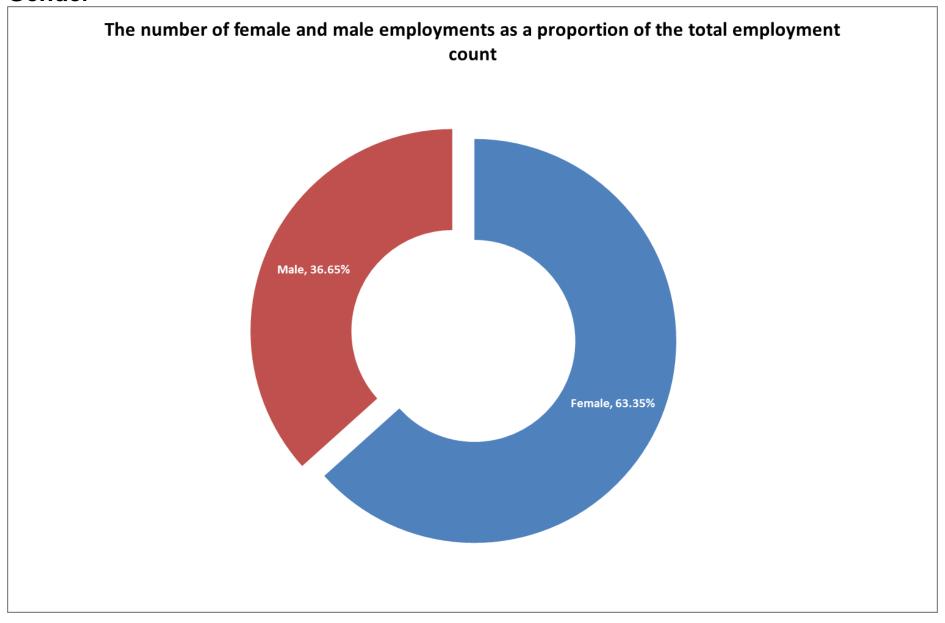

## Gender

# The proportion of female and male employments with casual, part-time, and full-time contracts

| Contract          | Female | Male   | Grand Total |
|-------------------|--------|--------|-------------|
| Full-time         | 53.23% | 46.77% | 100.00%     |
| Part-time         | 77.36% | 22.64% | 100.00%     |
| Casual / Variable | 60.55% | 39.45% | 100.00%     |
| Grand Total       | 63.35% | 36.65% | 100.00%     |