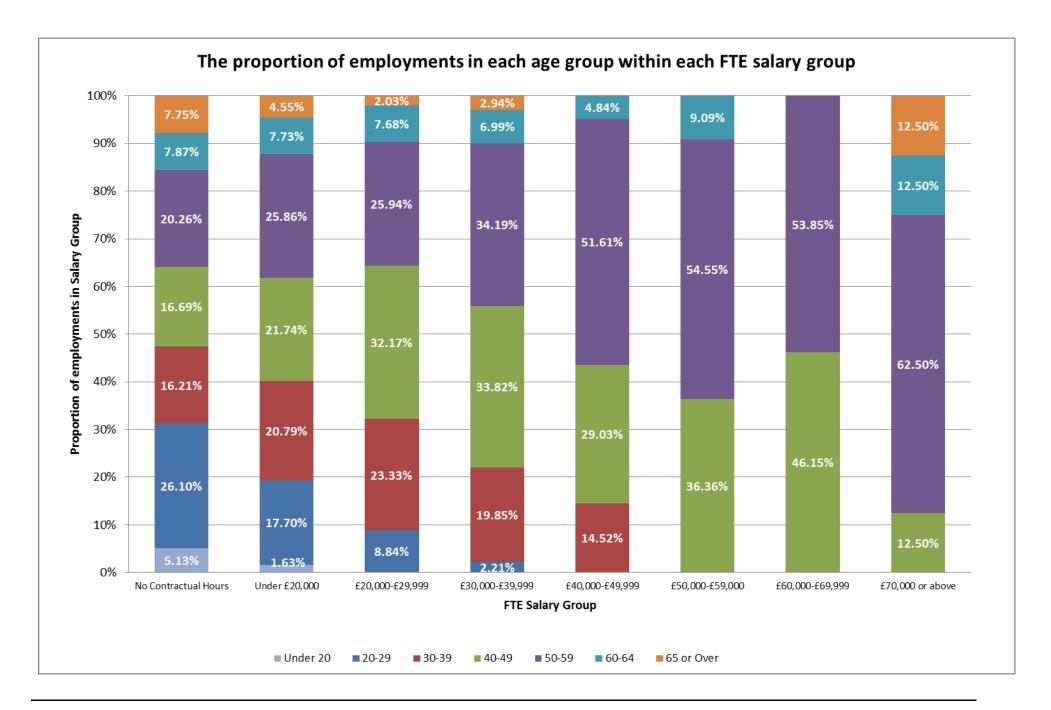

#### The proportion of employments in each age group within each FTE salary group

| <b>Grand Total</b>   | 2.03%    | 16.08% | 19.68% | 24.06% | 25.92% | 7.62%  | 4.61%      | 100.00%     |
|----------------------|----------|--------|--------|--------|--------|--------|------------|-------------|
| £70,000 or above     | 0.00%    | 0.00%  | 0.00%  | 12.50% | 62.50% | 12.50% | 12.50%     | 100.00%     |
| £60,000-£69,999      | 0.00%    | 0.00%  | 0.00%  | 46.15% | 53.85% | 0.00%  | 0.00%      | 100.00%     |
| £50,000-£59,999      | 0.00%    | 0.00%  | 0.00%  | 36.36% | 54.55% | 9.09%  | 0.00%      | 100.00%     |
| £40,000-£49,999      | 0.00%    | 0.00%  | 14.52% | 29.03% | 51.61% | 4.84%  | 0.00%      | 100.00%     |
| £30,000-£39,999      | 0.00%    | 2.21%  | 19.85% | 33.82% | 34.19% | 6.99%  | 2.94%      | 100.00%     |
| £20,000-£29,999      | 0.00%    | 8.84%  | 23.33% | 32.17% | 25.94% | 7.68%  | 2.03%      | 100.00%     |
| Under £20,000        | 1.63%    | 17.70% | 20.79% | 21.74% | 25.86% | 7.73%  | 4.55%      | 100.00%     |
| No Contractual Hours | 5.13%    | 26.10% | 16.21% | 16.69% | 20.26% | 7.87%  | 7.75%      | 100.00%     |
| FTE Salary Group     | Under 20 | 20-29  | 30-39  | 40-49  | 50-59  | 60-64  | 65 or Over | Grand Total |