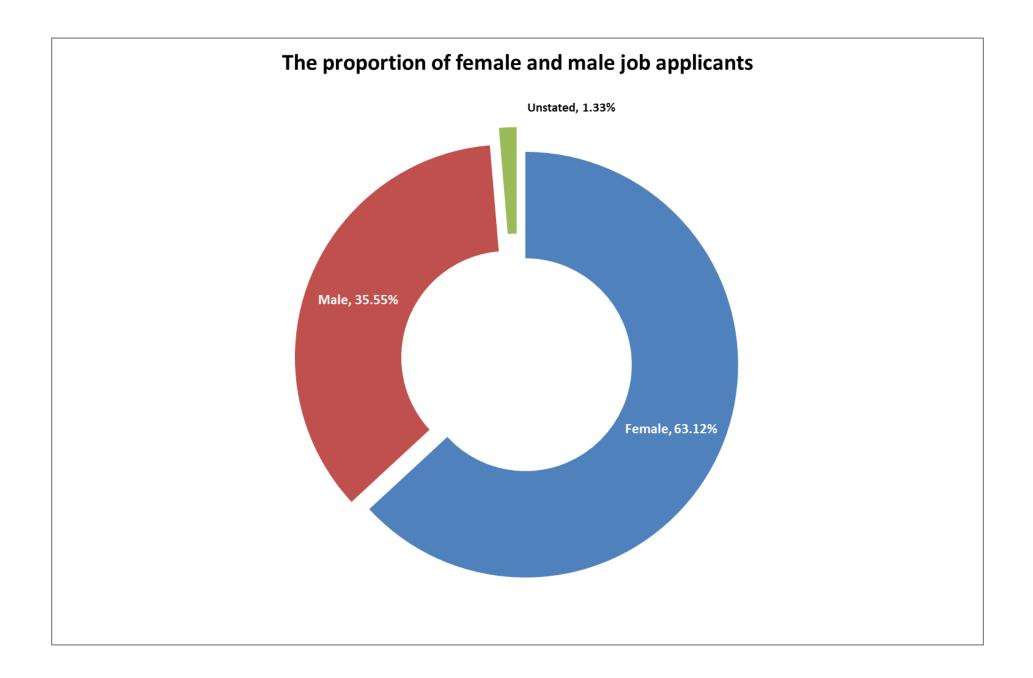

-time worker on 18.5 hours per week would be 0.5.
- Full-Time is 1 FTE
- Part-Time is anything less than 1 FTE or greater than 0 FTE
- Casual is 0 FTE where there are no contractual hours.
- Annual Salary is the amount an individual earns as a basic wage net of any additional payments and before any deductions
- FTE Salary is the amount a person would be paid if they worked full-time and is used to aid comparison with other posts
- Number of Employments refers to the number of people with a contract of employment, an individual can be contracted to a number of roles and each role or contract is counted separately

## **Contents**

| Introduction |   |
|--------------|---|
| Key Terms    |   |
| Gender       |   |
| Ethnicity    |   |
| Disability   |   |
| Age          | 1 |

## Gender







# The proportion of female and male employments with casual, part-time, and full-time contracts

| Contract          | Female | Male   | Grand Total |
|-------------------|--------|--------|-------------|
| Full-time         | 53.23% | 46.77% | 100.00%     |
| Part-time         | 77.36% | 22.64% | 100.00%     |
| Casual / Variable | 60.55% | 39.45% | 100.00%     |
| Grand Total       | 63.35% | 36.65% | 100.00%     |

# The proportion of female and male employments within each FTE salary group

| Grand Total          | 63.35% | 36.65% | 100.00%     |
|----------------------|--------|--------|-------------|
| £70,000 or above     | 37.50% | 62.50% | 100.00%     |
| £60,000-£69,999      | 53.85% | 46.15% | 100.00%     |
| £50,000-£59,999      | 81.82% | 18.18% | 100.00%     |
| £40,000-£