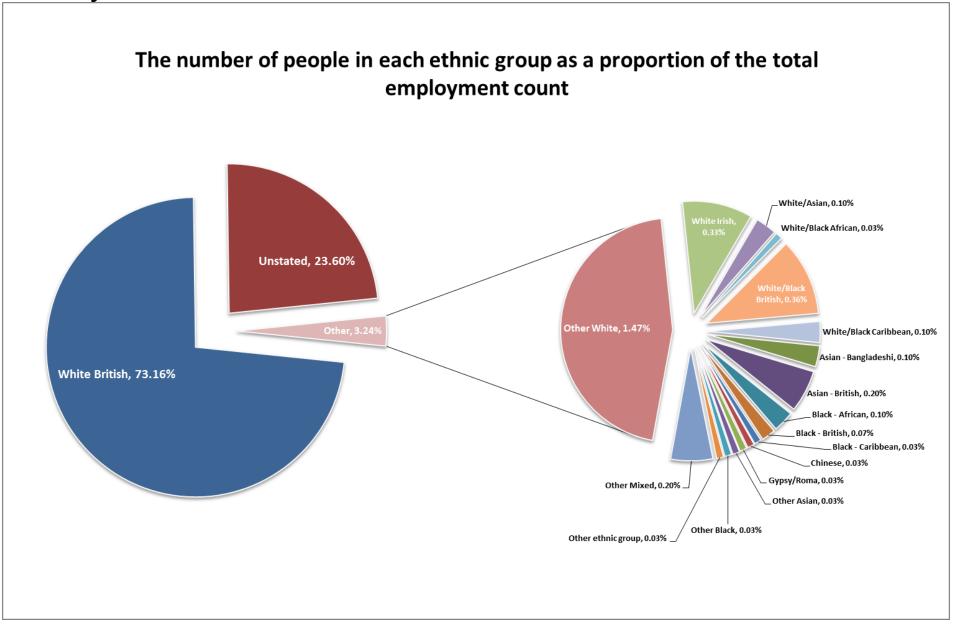

## **Ethnicity**

#### The proportion of employments with casual, part-time, and full-time contracts from each ethnic group

| Contract           | Other Ethnic Origin | Unstated | White British | Grand Total |
|--------------------|---------------------|----------|---------------|-------------|
| Full-time          | 3.27%               | 16.54%   | 80.18%        | 100.00%     |
| Part-time          | 2.92%               | 21.77%   | 75.32%        | 100.00%     |
| Casual / Variable  | 3.58%               | 35.88%   | 60.55%        | 100.00%     |
| <b>Grand Total</b> | 3.24%               | 23.60%   | 73.16%        | 100.00%     |