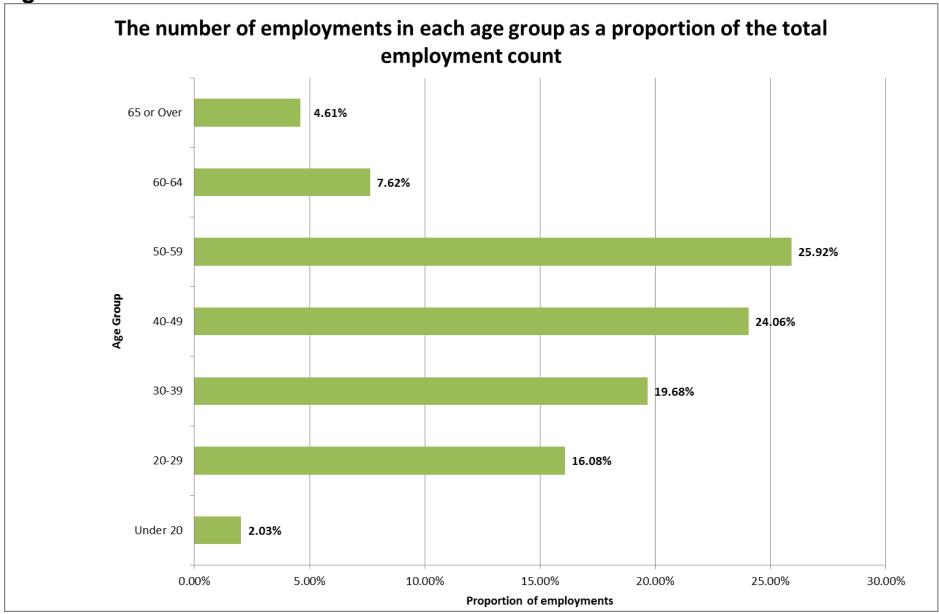

#### The proportion of employments with casual, part-time, and full-time contracts in each age group

| Grand Total       | 2.03%    | 16.08% | 19.68% | 24.06% | 25.92% | 7.62%  | 4.61%      | 100.00%     |
|-------------------|----------|--------|--------|--------|--------|--------|------------|-------------|
| Casual / Variable | 5.13%    | 26.10% | 16.21% | 16.69% | 20.26% | 7.87%  | 7.75%      | 100.00%     |
| Part-time         | 0.68%    | 13.12% | 22.25% | 22.84% | 24.98% | 10.11% | 6.03%      | 100.00%     |
| Full-time         | 1.01%    | 11.59% | 19.90% | 30.31% | 30.73% | 5.29%  | 1.18%      | 100.00%     |
| Contract          | Under 20 | 20-29  | 30-39  | 40-49  | 50-59  | 60-64  | 65 or Over | Grand Total |