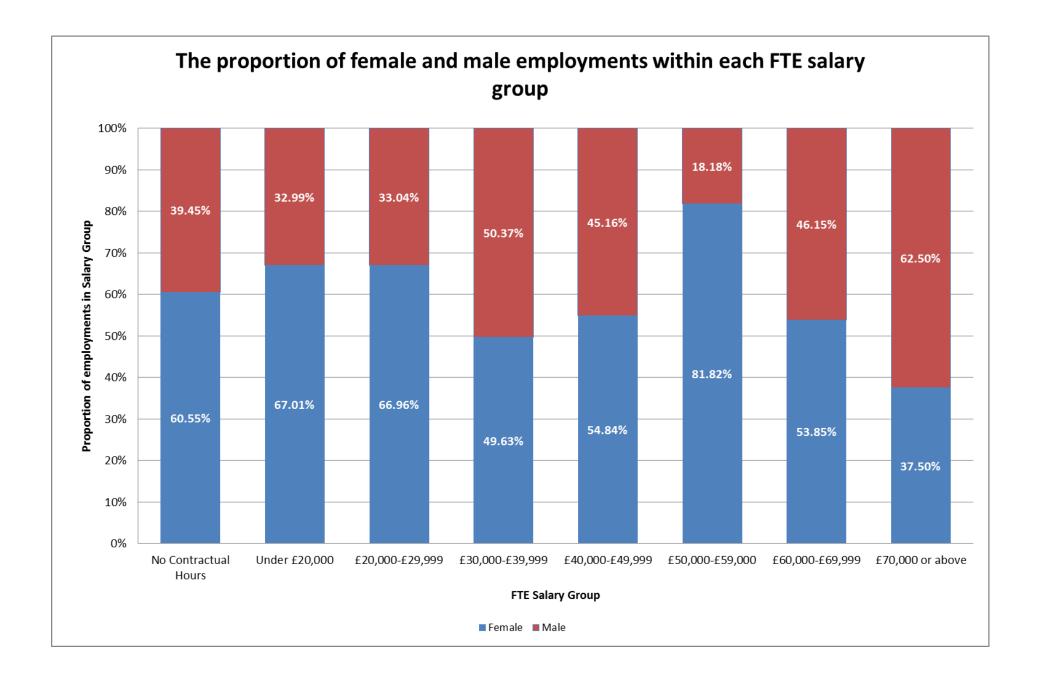

# The proportion of female and male employments within each FTE salary group

| Grand Total          | 63.35% | 36.65% | 100.00%     |
|----------------------|--------|--------|-------------|
| £70,000 or above     | 37.50% | 62.50% | 100.00%     |
| £60,000-£69,999      | 53.85% | 46.15% | 100.00%     |
| £50,000-£59,999      | 81.82% | 18.18% | 100.00%     |
| £40,000-£49,999      | 54.84% | 45.16% | 100.00%     |
| £30,000-£39,999      | 49.63% | 50.37% | 100.00%     |
| £20,000-£29,999      | 66.96% | 33.04% | 100.00%     |
| Under £20,000        | 67.01% | 32.99% | 100.00%     |
| No Contractual Hours | 60.55% | 39.45% | 100.00%     |
| FTE Salary Group     | Female | Male   | Grand Total |