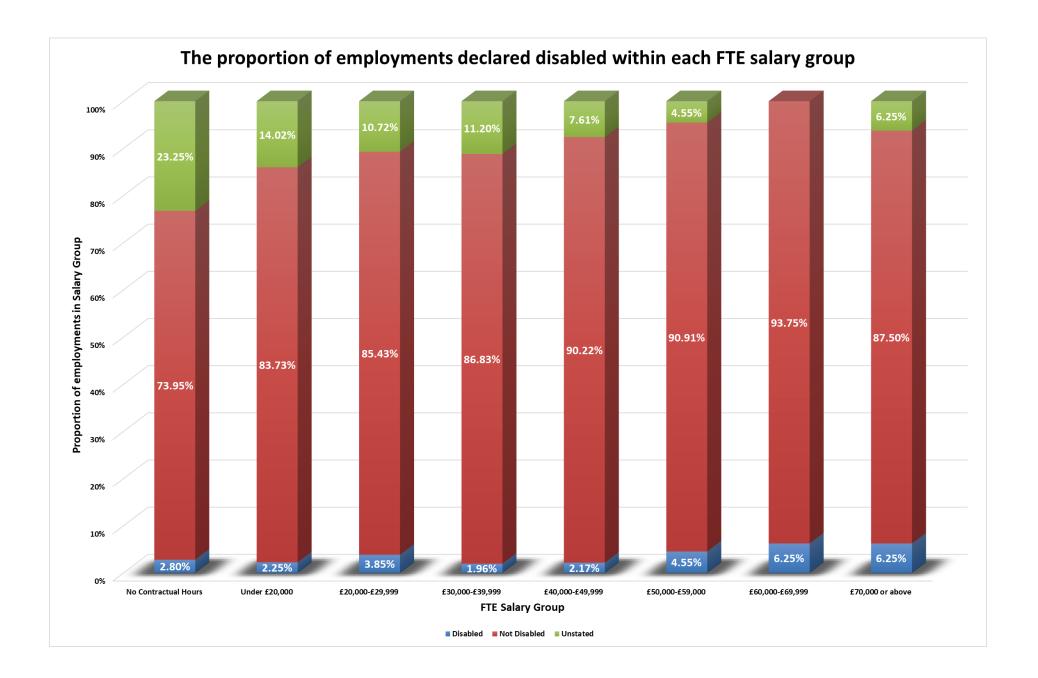

#### The proportion of employments within each FTE salary group declared disabled

| FTE Salary Group     | Disabled | Not Disabled | Unstated | Grand Total |
|----------------------|----------|--------------|----------|-------------|
| No Contractual Hours | 2.80%    | 73.95%       | 23.25%   | 100.00%     |
| Under £20,000        | 2.25%    | 83.73%       | 14.02%   | 100.00%     |
| £20,000-£29,999      | 3.85%    | 85.43%       | 10.72%   | 100.00%     |
| £30,000-£39,999      | 1.96%    | 86.83%       | 11.20%   | 100.00%     |
| £40,000-£49,999      | 2.17%    | 90.22%       | 7.61%    | 100.00%     |
| £50,000-£59,999      | 4.55%    | 90.91%       | 4.55%    | 100.00%     |
| £60,000-£69,999      | 6.25%    | 93.75%       | 0.00%    | 100.00%     |
| £70,000 or above     | 6.25%    | 87.50%       | 6.25%    | 100.00%     |
| Grand Total          | 2.80%    | 82.22%       | 14.98%   | 100.00%     |