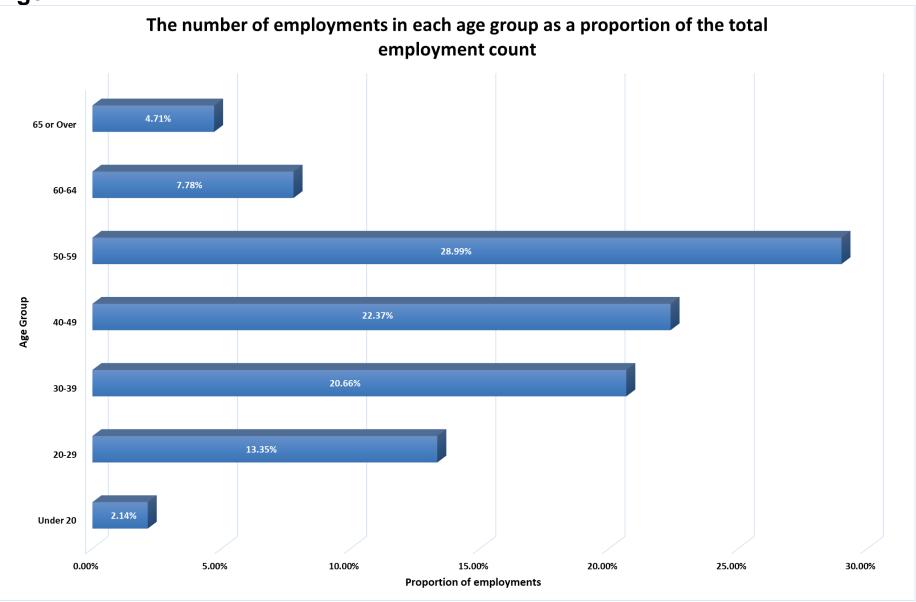

#### The proportion of employments with casual, part-time, and full-time contracts in each age group

| <b>Grand Total</b> | 2.14%    | 13.35% | 20.66% | 22.37% | 28.99% | 7.78%  | 4.71%      | 100.00%     |
|--------------------|----------|--------|--------|--------|--------|--------|------------|-------------|
| Casual / Variable  | 5.32%    | 19.75% | 17.79% | 16.39% | 21.29% | 8.82%  | 10.64%     | 100.00%     |
| Part-time          | 1.38%    | 10.30% | 21.98% | 18.84% | 32.91% | 10.43% | 4.15%      | 100.00%     |
| Full-time          | 0.57%    | 11.32% | 21.60% | 29.06% | 31.23% | 5.09%  | 1.13%      | 100.00%     |
| Contract           | Under 20 | 20-29  | 30-39  | 40-49  | 50-59  | 60-64  | 65 or Over | Grand Total |