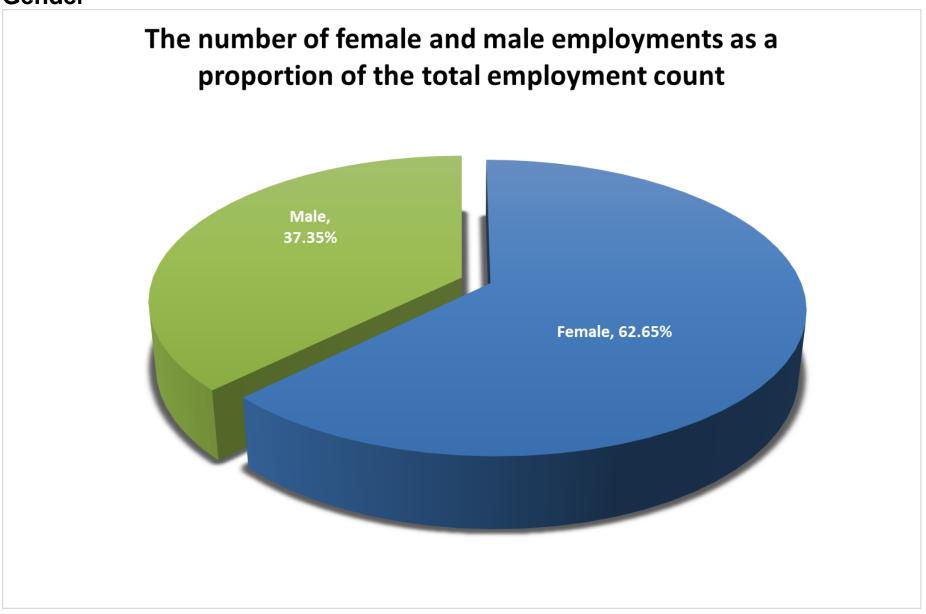

# The proportion of female and male employments with casual, part-time, and full-time contracts

| Contract          | Female | Male   | Grand Total |
|-------------------|--------|--------|-------------|
| Full-time         | 50.38% | 49.62% | 100.00%     |
| Part-time         | 78.27% | 21.73% | 100.00%     |
| Casual / Variable | 63.45% | 36.55% | 100.00%     |
| Grand Total       | 62.65% | 37.35% | 100.00%     |