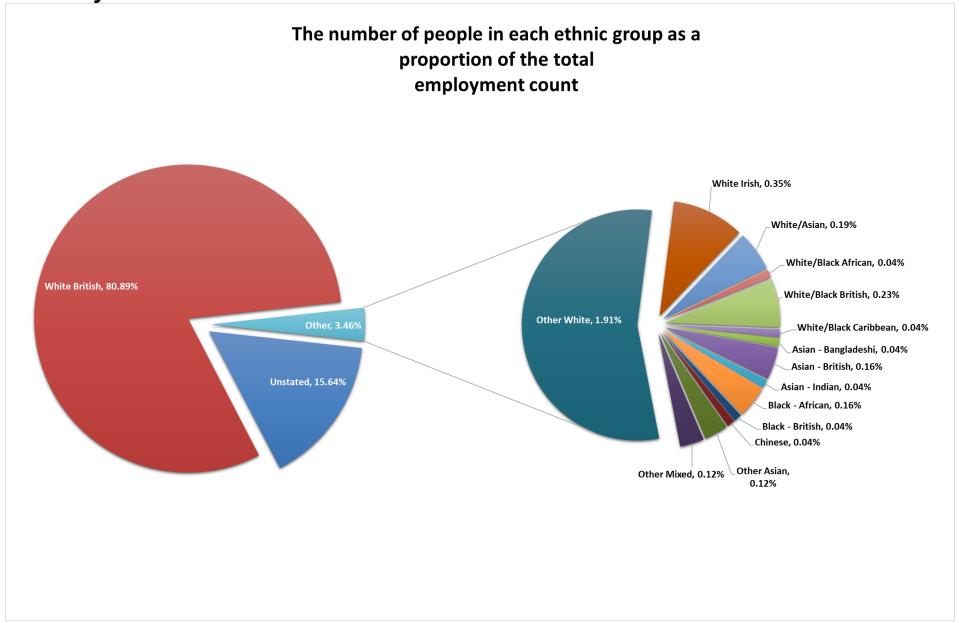

#### The proportion of employments with casual, part-time, and full-time contracts from each ethnic group

| Grand Total       | 3.54%               | 15.56%   | 80.89%        | 100.00%     |
|-------------------|---------------------|----------|---------------|-------------|
| Casual / Variable | 3.22%               | 23.11%   | 73.67%        | 100.00%     |
| Part-time         | 3.77%               | 15.58%   | 80.65%        | 100.00%     |
| Full-time         | 3.58%               | 10.47%   | 85.94%        | 100.00%     |
| Contract          | Other Ethnic Origin | Unstated | White British | Grand Total |