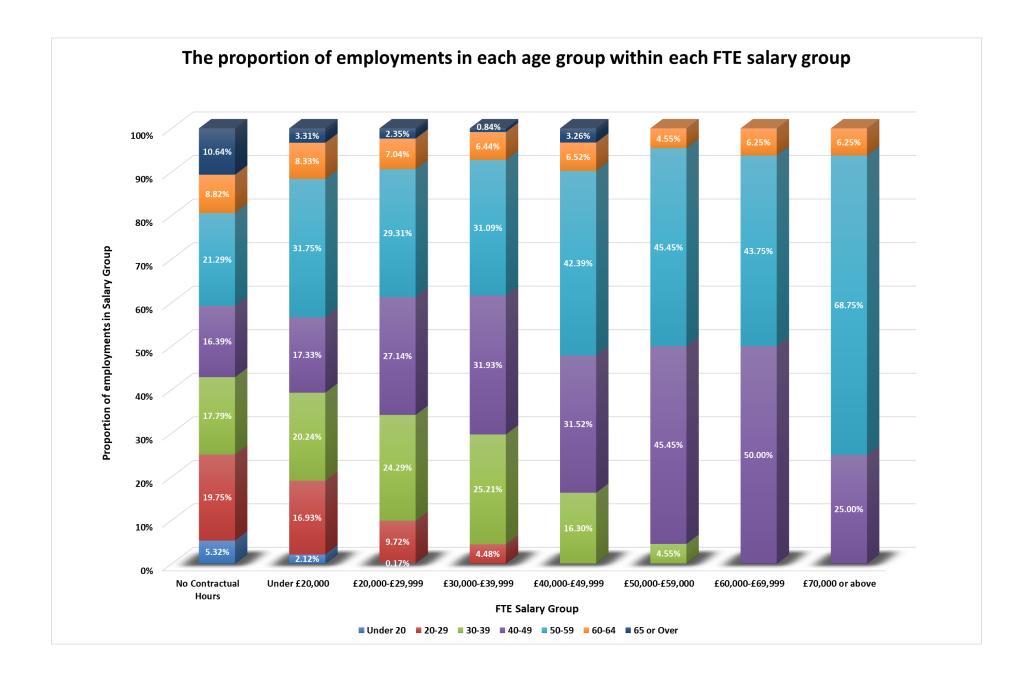

#### The proportion of employments in each age group within each FTE salary group

| FTE Salary Group     | Under 20 | 20-29  | 30-39  | 40-49  | 50-59  | 60-64 | 65 or Over | Grand Total |
|----------------------|----------|--------|--------|--------|--------|-------|------------|-------------|
| No Contractual Hours | 5.32%    | 19.75% | 17.79% | 16.39% | 21.29% | 8.82% | 10.64%     | 100.00%     |
| Under £20,000        | 2.12%    | 16.93% | 20.24% | 17.33% | 31.75% | 8.33% | 3.31%      | 100.00%     |
| £20,000-£29,999      | 0.17%    | 9.72%  | 24.29% | 27.14% | 29.31% | 7.04% | 2.35%      | 100.00%     |
| £30,000-£39,999      | 0.00%    | 4.48%  | 25.21% | 31.93% | 31.09% | 6.44% | 0.84%      | 100.00%     |
| £40,000-£49,999      | 0.00%    | 0.00%  | 16.30% | 31.52% | 42.39% | 6.52% | 3.26%      | 100.00%     |
| £50,000-£59,999      | 0.00%    | 0.00%  | 4.55%  | 45.45% | 45.45% | 4.55% | 0.00%      | 100.00%     |
| £60,000-£69,999      | 0.00%    | 0.00%  | 0.00%  | 50.00% | 43.75% | 6.25% | 0.00%      | 100.00%     |
| £70,000 or above     | 0.00%    | 0.00%  | 0.00%  | 25.00% | 68.75% | 6.25% | 0.00%      | 100.00%     |
| <b>Grand Total</b>   | 2.14%    | 13.35% | 20.66% | 22.37% | 28.99% | 7.78% | 4.71%      | 100.00%     |