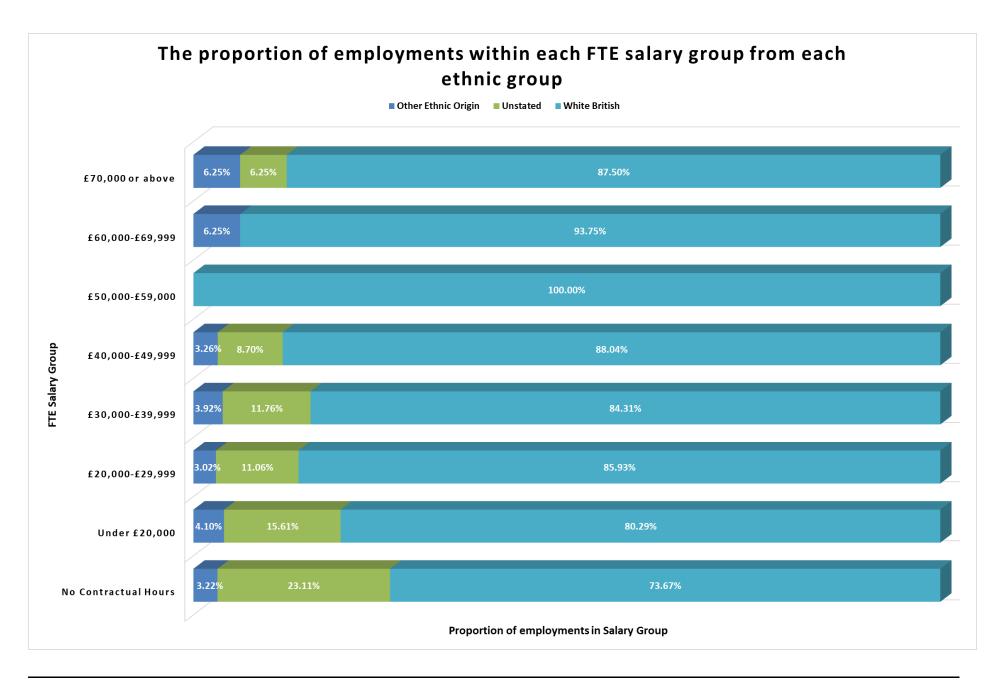

#### The proportion of employments within each FTE salary group from each ethnic group

| FTE Salary Group     | Other Ethnic Origin | Unstated | White British | Grand Total |
|----------------------|---------------------|----------|---------------|-------------|
| No Contractual Hours | 3.22%               | 23.11%   | 73.67%        | 100.00%     |
| Under £20,000        | 4.10%               | 15.61%   | 80.29%        | 100.00%     |
| £20,000-£29,999      | 3.02%               | 11.06%   | 85.93%        | 100.00%     |
| £30,000-£39,999      | 3.92%               | 11.76%   | 84.31%        | 100.00%     |
| £40,000-£49,999      | 3.26%               | 8.70%    | 88.04%        | 100.00%     |
| £50,000-£59,999      | 0.00%               | 0.00%    | 100.00%       | 100.00%     |
| £60,000-£69,999      | 6.25%               | 0.00%    | 93.75%        | 100.00%     |
| £70,000 or above     | 6.25%               | 6.25%    | 87.50%        | 100.00%     |
| <b>Grand Total</b>   | 3.54%               | 15.56%   | 80.89%        | 100.00%     |