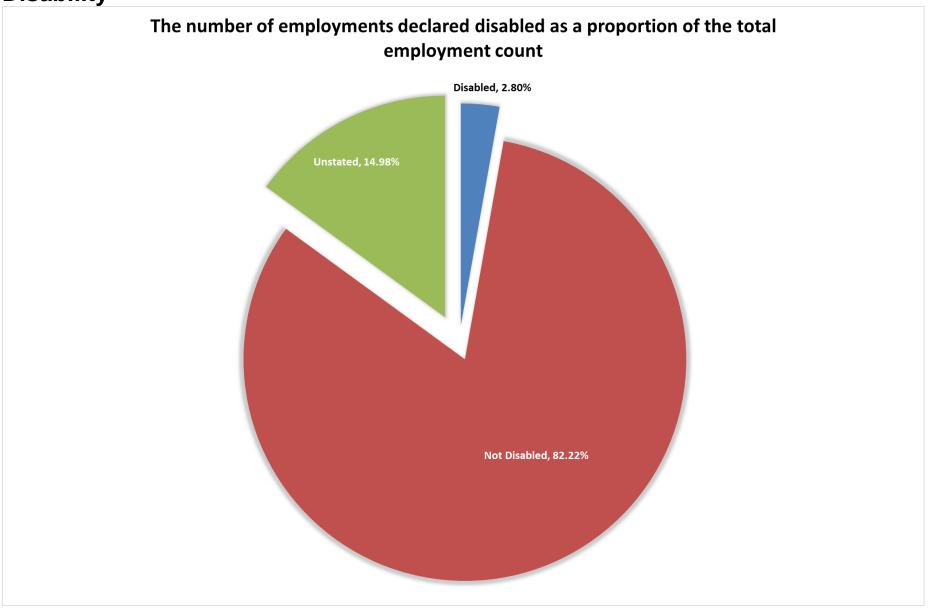

# The proportion of employments with casual, part-time, and full-time contracts declared disabled

| Contract           | Disabled | Not Disabled | Unstated | Grand Total |
|--------------------|----------|--------------|----------|-------------|
| Full-time          | 3.49%    | 86.89%       | 9.62%    | 100.00%     |
| Part-time          | 1.88%    | 83.42%       | 14.70%   | 100.00%     |
| Casual / Variable  | 2.80%    | 73.95%       | 23.25%   | 100.00%     |
| <b>Grand Total</b> | 2.80%    | 82.22%       | 14.98%   | 100.00%     |