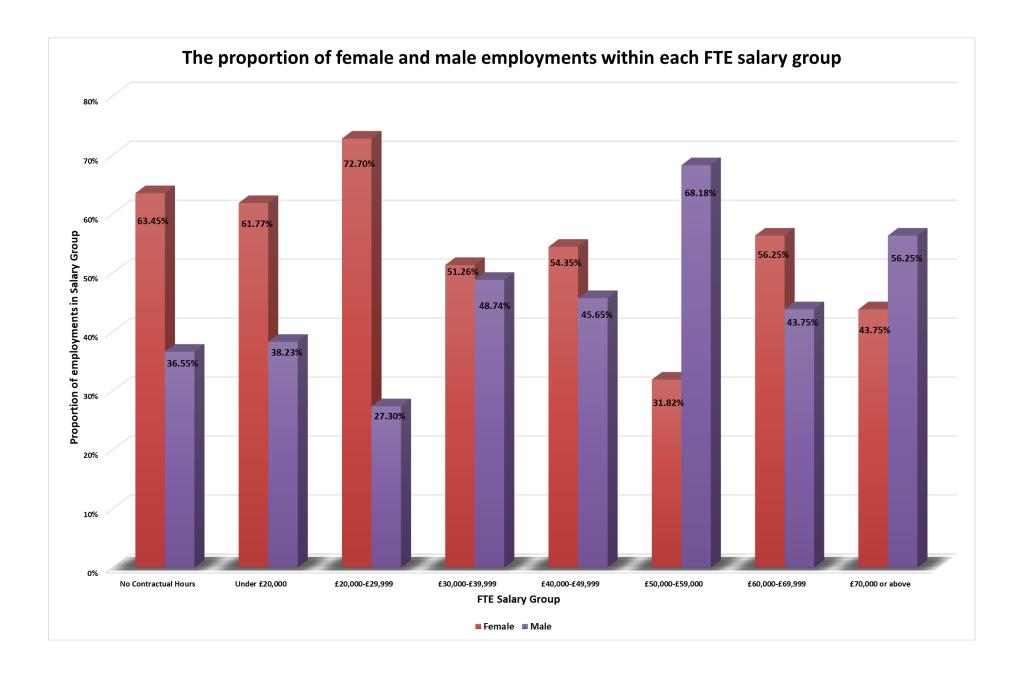

#### The proportion of female and male employments within each FTE salary group

| FTE Salary Group     | Female | Male   | Grand Total |
|----------------------|--------|--------|-------------|
| No Contractual Hours | 63.45% | 36.55% | 100.00%     |
| Under £20,000        | 61.77% | 38.23% | 100.00%     |
| £20,000-£29,999      | 72.70% | 27.30% | 100.00%     |
| £30,000-£39,999      | 51.26% | 48.74% | 100.00%     |
| £40,000-£49,999      | 54.35% | 45.65% | 100.00%     |
| £50,000-£59,999      | 31.82% | 68.18% | 100.00%     |
| £60,000-£69,999      | 56.25% | 43.75% | 100.00%     |
| £70,000 or above     | 43.75% | 56.25% | 100.00%     |
| Grand Total          | 62.65% | 37.35% | 100.00%     |